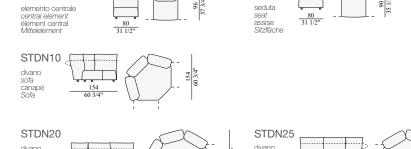

### Technical description:

Sectional series with fix sofas and modular elements.

Metallic structure.

Padding is Gellyfoam® and synthetic wadding.

The upper parts of the backrest/armrest pillow can recline individually.

Feet are in ABS and PTU.

Technically removable cover.

On request, product can be realised also according to other regulations.