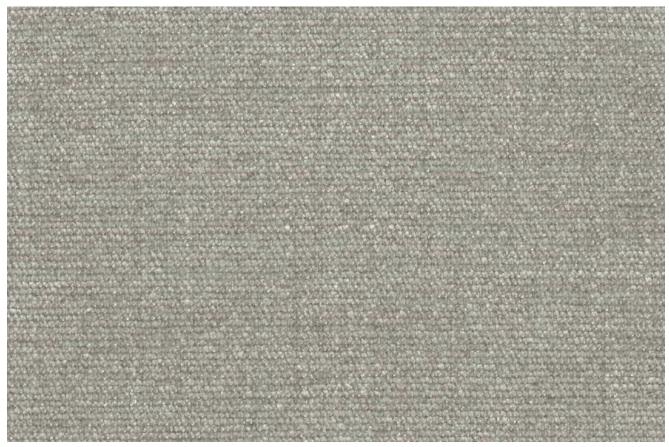

### Light melange

S 6816-00

### **Descrizione / Description**

Altezza / Width

cm. 140

Peso / Weight

gr.800 mtl

Composizione / Composition

30% PC 25% CV 20% PES 15% CO 10% LI

Resistenza ad abrasione / Abrasion resistance Martindale End Point UNI EN ISO 12947-2

Resistenza alla luce / Fastness to light

ISO 105-B02 4-5/8

Resistenza al pilling / Pilling resistance ISO12945-2 4/5

Resistenza alle flessioni / Flexing resistance Bally UNI 4818/13 150.000

conforme a / compliant with California TB117:2013 class1 su richiesta / upon request BS 5852:1979 source 0/1