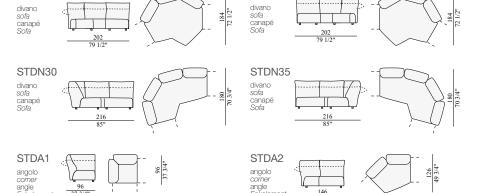

### Technical description:

Sectional series with fix sofas and modular elements.

Metallic structure.

Padding is Gellyfoam® and synthetic wadding.

The upper parts of the backrest/armrest pillow can recline individually.

Feet are in ABS and PTU.

Technically removable cover.

On request, product can be realised also according to other regulations.