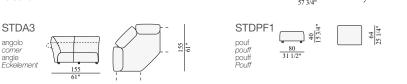

### Technical description:

Sectional series with fix sofas and modular elements.

Metallic structure.

Padding is Gellyfoam® and synthetic wadding.

The upper parts of the backrest/armrest pillow can recline individually.

Feet are in ABS and PTU.

Technically removable cover.

On request, product can be realised also according to other regulations.