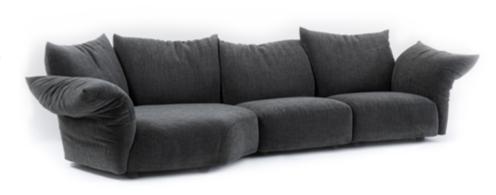

### General description:

Standard is a line that changes the concept of comfort, multiplying the possible solutions through different seating elements that can be regular, irregular or deep, but always assembled with only one freely adjustable pillow that works as an armrest or backrest. In this way, the compositions can be linear, purely or openly angular, or free flowing. It is a system designed to offer the greatest freedom.

Standard is a unique whole composition, flexible and adaptable to the user's wishes. It is a system of sofas and other elements that can be put together. Armrests and backrests can individually be bended on every side, through flowing movements that allow maximum comfort.

The "smart" pillow backrest/armrest, with parts that can be reclined separately thanks to a simple and flowing movement according to any individual moods and necessities, makes the sofa open to any possibility.

#### Use:

Standard is a soft embrace but also movement brought to its highest power. It grants to the user a total freedom assuming any kind of position, symmetric or asymmetric, formal or informal, for reading or consulting the tablet with the head rested comfortably forward.