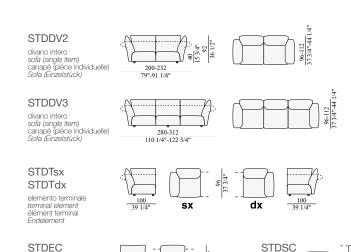

### Technical description:

Sectional series with fix sofas and modular elements.

Metallic structure.

Padding is Gellyfoam® and synthetic wadding.

The upper parts of the backrest/armrest pillow can recline individually.

Feet are in ABS and PTU.

Technically removable cover.

On request, product can be realised also according to other regulations.