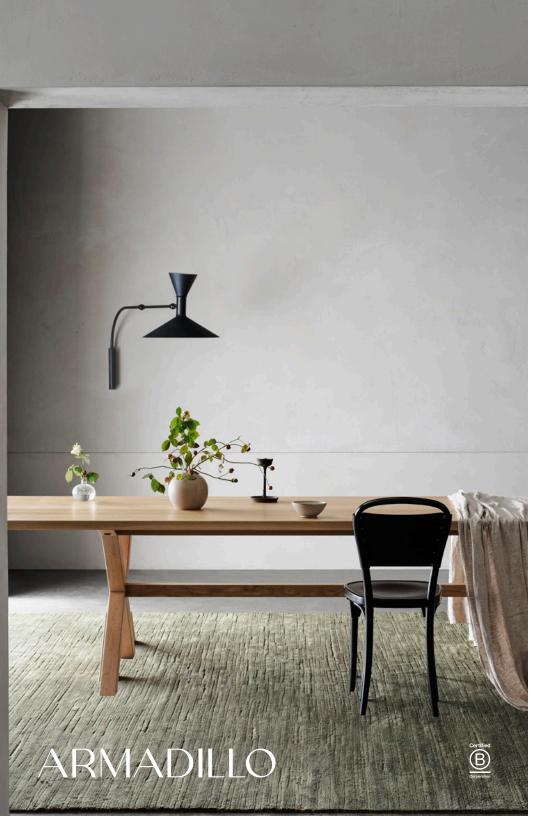

## Staccato

Olivine STA-OLV Nightfall STA-NGF Latte STA-LAT

Moonlit STA-MLT Fig STA-FIG

Dawn STA-DWN

Imperial Metric 7'10" x 9'x10" 2.4 × 3 m 8'10" x 11'10" 2.7 × 3.6 m

9'10" x 13'9" 3 × 4.2 m

Custom

Crafted by Hand

Construction: Hand knotted End finish: Hand binding

Height: 5/8"

Knot count: 100 /inch2

Handmade in Nepal under Fair Trade standards.

Areas of use Living Bedroom

Suitability

Residential

Indoor

Composition

56% Linen 44% Silk Pile / 100% Cotton

Custom Sizes

Max. size 6 × 15 m (19'8" x 49'3"). Please contact the sales team for accurate

lead times.

Declare Label

Verified as being 100% Red List free.

KEY