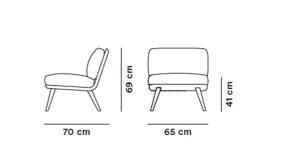

## Spine Lounge Suite Chair Petit

By Space Copenhagen, 2016

| Model         | 1711 - Spine Lounge Suite Chair Petit                                                                                                                                                                                                                                                                                                                                       |  |
|---------------|-----------------------------------------------------------------------------------------------------------------------------------------------------------------------------------------------------------------------------------------------------------------------------------------------------------------------------------------------------------------------------|--|
| About         | Spine Lounge Suite Petit is a light lounge chair. The generous use of materials is balanced by its discreet design. The accented detailing on the wooden back makes the chair as beautiful standing mid-room as it is against a wall.                                                                                                                                       |  |
| Product group | Lounge chairs                                                                                                                                                                                                                                                                                                                                                               |  |
| Measurements  | W: 65 cm, D: 70 cm<br>H: 69 cm, Sh: 41 cm                                                                                                                                                                                                                                                                                                                                   |  |
| Cbm           | 0,38m³ (1 Pcs.)                                                                                                                                                                                                                                                                                                                                                             |  |
| Weight        | 17,5 kg                                                                                                                                                                                                                                                                                                                                                                     |  |
| Materials     | Legs of solid wood, wooden seat shell moulded of<br>plywood. Plywood has beech core and oak top<br>veneer. Seat and back cushion of CMHR or HR foam<br>- covered in leather or fabric with cotton core piping<br>in the stiches. The cushion covers can be removed<br>for cleaning. The upholstered cushions are kept in<br>place on the wooden frame with Velcro fixtures. |  |
| Accessories   | Glides with felt                                                                                                                                                                                                                                                                                                                                                            |  |
| Test          | EN 1022:2005 and EN 16139:2013                                                                                                                                                                                                                                                                                                                                              |  |
| Guarantee     | Fredericia Furniture A/S offers a five-year guarantee<br>against manufacturing defects in standard products<br>(materials and construction). Wear and damage to<br>covers, surface treatment, inappropiate use and the<br>like are not covered by the warranty.                                                                                                             |  |
| Download      | Download images, architect files at our partner portal<br>on www.fredericia.com                                                                                                                                                                                                                                                                                             |  |

## Drawing

| Colours | WOODS |
|---------|-------|
|         |       |

Upholstery according to current price list.