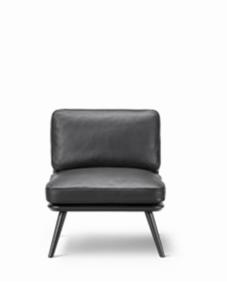

## Spine Lounge Suite Chair Petit

By Space Copenhagen, 2016

| Model         | 1711 - Spine Lounge Suite Chair Petit                                                                                                                                                                                                                                                                                                                                       |  |
|---------------|-----------------------------------------------------------------------------------------------------------------------------------------------------------------------------------------------------------------------------------------------------------------------------------------------------------------------------------------------------------------------------|--|
| About         | Spine Lounge Suite Petit is a light lounge chair. The generous use of materials is balanced by its discreet design. The accented detailing on the wooden back makes the chair as beautiful standing mid-room as it is against a wall.                                                                                                                                       |  |
| Product group | Lounge chairs                                                                                                                                                                                                                                                                                                                                                               |  |
| Measurements  | W: 65 cm, D: 70 cm<br>H: 69 cm, Sh: 41 cm                                                                                                                                                                                                                                                                                                                                   |  |
| Cbm           | 0,38m³ (1 Pcs.)                                                                                                                                                                                                                                                                                                                                                             |  |
| Weight        | 17,5 kg                                                                                                                                                                                                                                                                                                                                                                     |  |
| Materials     | Legs of solid wood, wooden seat shell moulded of<br>plywood. Plywood has beech core and oak top<br>veneer. Seat and back cushion of CMHR or HR foam<br>- covered in leather or fabric with cotton core piping<br>in the stiches. The cushion covers can be removed<br>for cleaning. The upholstered cushions are kept in<br>place on the wooden frame with Velcro fixtures. |  |
| Accessories   | Glides with felt                                                                                                                                                                                                                                                                                                                                                            |  |
| Test          | EN 1022:2005 and EN 16139:2013                                                                                                                                                                                                                                                                                                                                              |  |
| Guarantee     | Fredericia Furniture A/S offers a five-year guarantee<br>against manufacturing defects in standard products<br>(materials and construction). Wear and damage to<br>covers, surface treatment, inappropiate use and the<br>like are not covered by the warranty.                                                                                                             |  |
| Download      | Download images, architect files at our partner portal<br>on www.fredericia.com                                                                                                                                                                                                                                                                                             |  |