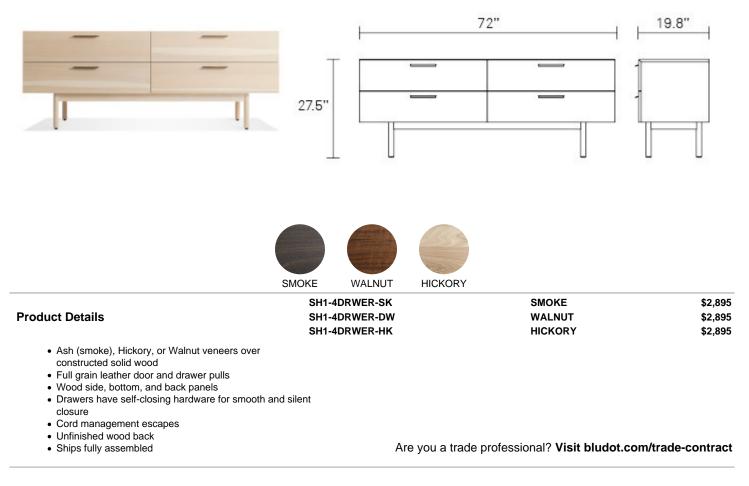

## **Shale 4 Drawer Dresser**

Layers of clean details. Warm wood and full grain leather pulls add storage panache and practicality to the bedroom, living room or dining room. Shop the entire Shale Collection