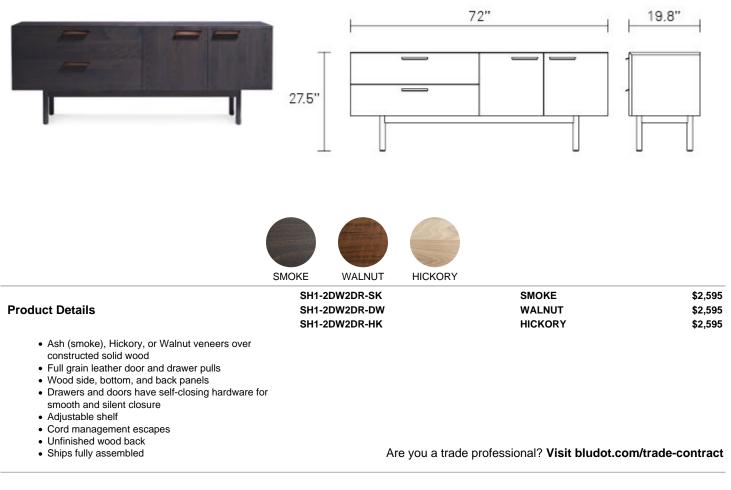

## Shale 2 Drawer / 2 Door Dresser

Layers of clean details. Warm wood and full grain leather pulls add storage panache and practicality to the bedroom, living room or dining room. Door units feature adjustable shelves and wire management holes. Shop the entire Shale Collection