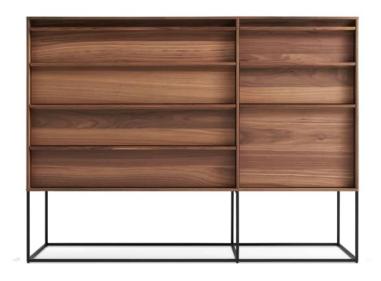

## Rule Large Dresser

The Rule Collection serves up well considered planes and angles that are ready to slay clutter in any room. Deep set drawer fronts, detailed by a wood pull, reinforce the linear design and create a seductive shadow line. Dusk-colored drawer and door interiors provide a surprise dose of color while a square steel base ties it all together to form an elegantly, uncomplicated form. Available in six shapes suited for any room in the home or office. All with soft close drawers and doors. Shop the entire Rule Collection

## **Product Details**

- Movable drawer divider
- Soft close drawers for smooth and silent closure
- Dusk drawer interiors
- Wood with veneers and powder-coated steel base
- Unfinished wood back
- Some assembly required
- This product is heavy. Grab a buddy or two when assembling or moving