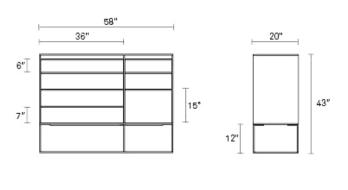

## Rule Large Dresser

The Rule Collection serves up well considered planes and angles that are ready to slay clutter in any room. Deep set drawer fronts, detailed by a wood pull, reinforce the linear design and create a seductive shadow line. Dusk-colored drawer and door interiors provide a surprise dose of color while a square steel base ties it all together to form an elegantly, uncomplicated form. Available in six shapes suited for any room in the home or office. All with soft close drawers and doors. Shop the entire Rule Collection

## **Product Details**

- Movable drawer divider
- Soft close drawers for smooth and silent closure
- Dusk drawer interiors
- Wood with veneers and powder-coated steel base
- Unfinished wood back
- Some assembly required
- This product is heavy. Grab a buddy or two when assembling or moving