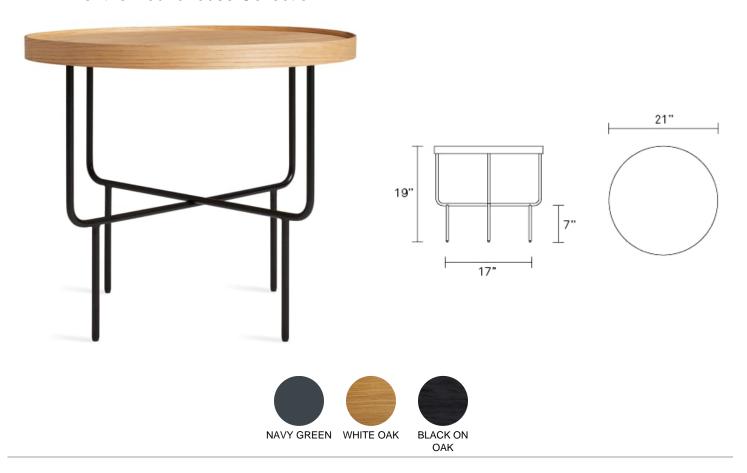

## **Roundhouse Low Side Table**

Wood on top. Wire on the bottom. Functional eye pleasing magic everywhere. Three shapes. Three finishes and a kicky take on simplicity to boot. Shop the entire Roundhouse Collection

## **Product Details**

RH1-LOSDTB-GR RH1-LOSDTB-WO RH1-LOSDTB-BK NAVY GREEN
WHITE OAK
BLACK ON OAK

\$399.00 \$399.00

\$399.00

- Black: Painted oak veneer with Black powder-coated steel base
   Navy Green: Painted oak veneer with navy green.
- Navy Green: Painted oak veneer with navy green powder-coated steel base
- White Oak: White oak veneer with Black powder-coated steel base
- Some assembly required