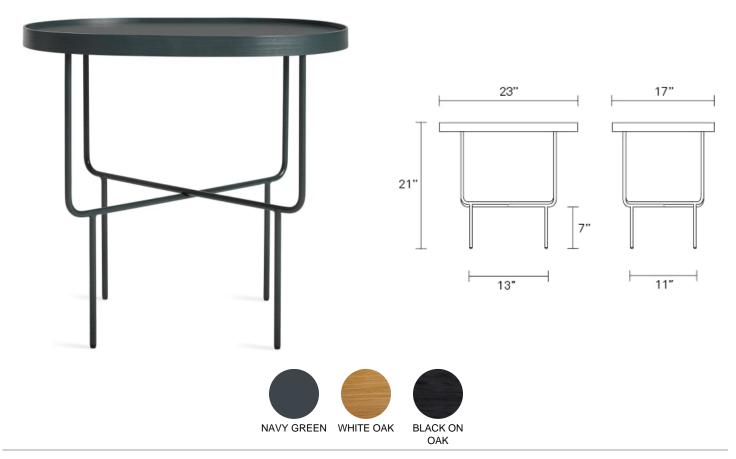

## **Roundhouse Tall Side Table**

Wood on top. Wire on the bottom. Functional eye pleasing magic everywhere. Three shapes. Three finishes and a kicky take on simplicity to boot. Shop the entire Roundhouse Collection

**Product Details** 

RH1-TLSDTB-GR RH1-TLSDTB-WO RH1-TLSDTB-BK 

 NAVY GREEN
 \$399.00

 WHITE OAK
 \$399.00

 BLACK ON OAK
 \$399.00

- Black: Painted oak veneer with Black powder-coated steel base
- Navy Green: Painted oak veneer with navy green powder-coated steel base
- White Oak: White oak veneer with Black powder-coated steel base
- · Some assembly required