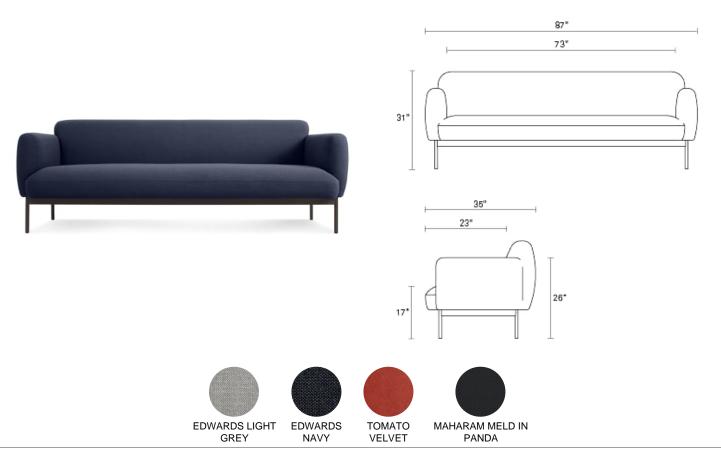

## Puff Puff 87" Sofa

No smoke and mirrors needed. Just friendly curves and a tight supportive seat and back. With a round powder-coated steel base. Puff Puff is a smoking departure from the crowd. Shop the entire Puff Puff Collection

## **Product Details**

- Sturdy solid hardwood and wood frame
- High resiliency foam and webbing provide a firm and supportive seat
- Powder-coated steel base
- Edwards Light Grey / Edwards Navy: 28% wool / 70% acrylic / 2% nylon blend upholstery | 30,000 Double Rubs
- Maharam Meld in Panda: 68% post-consumer recycled Polyester, 32% Polyester | 100,000 Double Rubs
- Maharam upholstery fabrics are Green Guard and Green Guard Gold certified to meet the standards for low chemical emissions and VOCs, contributing to healthy indoor air
- Tomato Velvet: 82% Polyester, 18% Cotton | 100,000 Double Rubs
- · Ships fully assembled