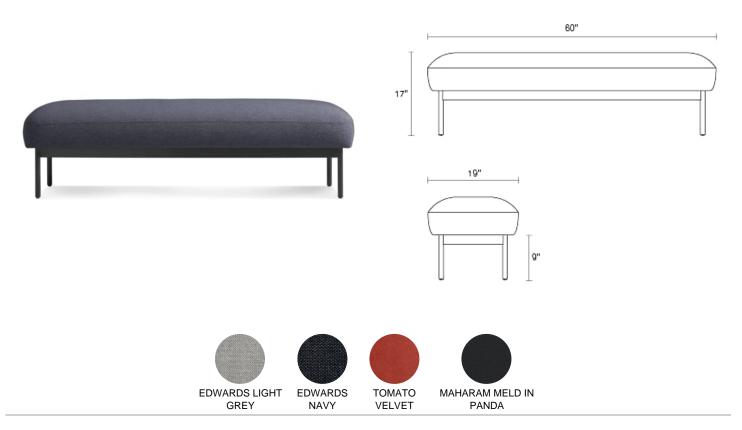

## **Puff Puff Bench**

No smoke and mirrors needed. Just friendly curves and a tight supportive seat. With a round powder-coated steel base. Puff Puff is a smoking departure from the crowd. Shop the entire Puff Puff Collection

## **Product Details**

- · Sturdy solid hardwood and wood frame
- High resiliency foam and webbing provide a firm and supportive seat
- Powder-coated steel base
- Edwards Light Grey / Edwards Navy: 28% wool / 70% acrylic / 2% nylon blend upholstery | 30,000 Double Rubs
- Maharam Meld in Panda: 68% post-consumer recycled Polyester, 32% Polyester | 100,000 Double Rubs
- Maharam upholstery fabrics are Green Guard and Green Guard Gold certified to meet the standards for low chemical emissions and VOCs, contributing to healthy indoor air
- Tomato Velvet: 82% Polyester, 18% Cotton | 100,000 Double Rubs
- Ships fully assembled

EDWARDS LIGHT GREY \$899.00
EDWARDS NAVY \$899.00
TOMATO VELVET \$1,099.00
MAHARAM MELD IN PANDA \$1,099.00

Are you a trade professional? Visit bludot.com/trade-contract

BLUDOT.COM TEL 844.425.8368 service@bludot.com