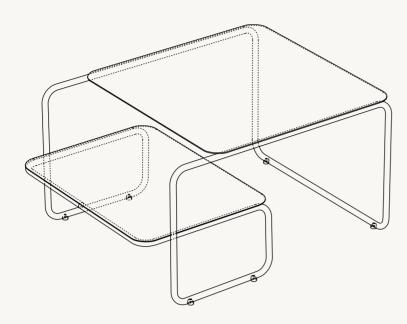

# LEVEL TABLES

With their intriguing, asymmetrical profile, the Level Tables presents a modern expression based on a solitary geometric form: its frame made from a single continual line. With two levels that offer ample surface space, the table is ideal for extra storage. The Level Tables crafted from powder coated steel, and can be used both indoors and out.

#### PRODUCT INFO

Coffee Table Product types:

Side Table

Italy Origin:

Level Coffe Table: 15 kg Level Side Table: 7 kg Weight:

Material: Powder coated steel Material:

**Level Coffe Table:** H: 40 x W: 79 x D: 60 cm /

Packsize: 1

H: 40 x W: 79 x D: 60 cm
H: 15.7 x W: 31.1 x D: 23.6 in
Powder coated steel
Fe: Wipe with a damp cloth
Fo: Suitable for outdoor use.
Registered design
County: Italy
Net. weight: 15 kg
Packsize: 1