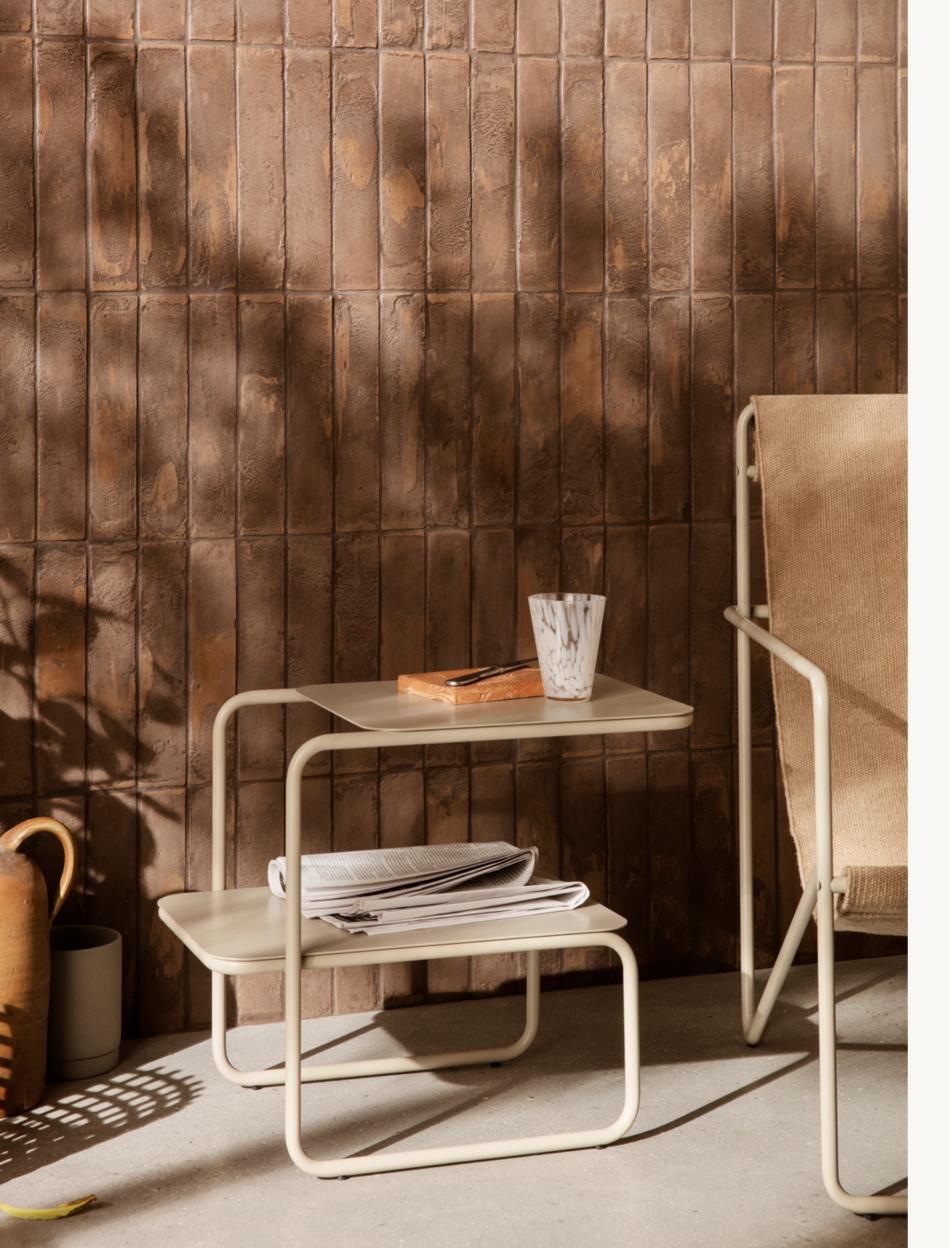

# LEVEL TABLES

With their intriguing, asymmetrical profile, the Level Tables presents a modern expression based on a solitary geometric form: its frame made from a single continual line. With two levels that offer ample surface space, the table is ideal for extra storage. The Level Tables crafted from powder coated steel, and can be used both indoors and out.

### LEVEL SIDE TABLE

Size: H: 45 x W: 55 x D: 35 cm
H: 17.7 x W: 21.7 x D: 13.8 in

Material: Powder coated steel

Care: Wipe with a damp cloth

Info: Suitable for outdoor use.

Registered design

County: Italy

Net. weight: 7 kg

Packsize: 1

H: 40 x W: 79 x D: 60 cm
H: 15.7 x W: 31.1 x D: 23.6 in
Powder coated steel
Fe: Wipe with a damp cloth
Fo: Suitable for outdoor use.
Registered design
County: Italy
Net. weight: 15 kg
Packsize: 1