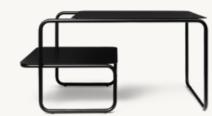

# LEVEL TABLES

With their intriguing, asymmetrical profile, the Level Tables presents a modern expression based on a solitary geometric form: its frame made from a single continual line. With two levels that offer ample surface space, the table is ideal for extra storage. The Level Tables crafted from powder coated steel, and can be used both indoors and out.

Packsize: 1

H: 40 x W: 79 x D: 60 cm
H: 15.7 x W: 31.1 x D: 23.6 in
Powder coated steel
Fe: Wipe with a damp cloth
Fo: Suitable for outdoor use.
Registered design
County: Italy
Net. weight: 15 kg
Packsize: 1