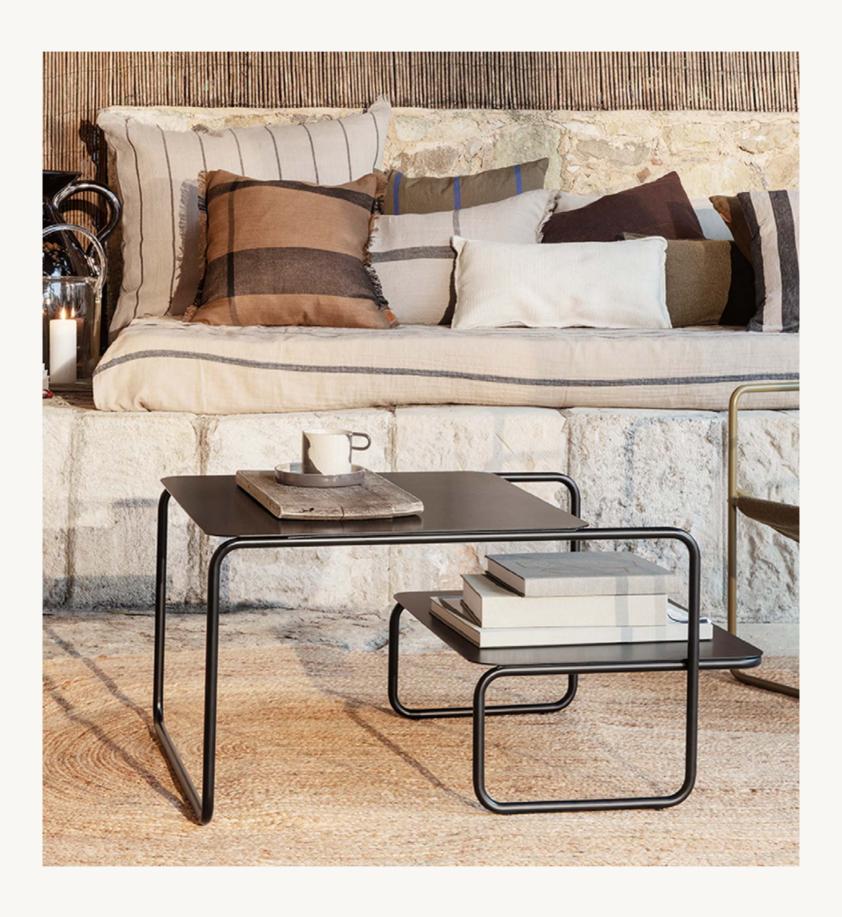

# LEVEL TABLES

With their intriguing, asymmetrical profile, the Level Tables presents a modern expression based on a solitary geometric form: its frame made from a single continual line. With two levels that offer ample surface space, the table is ideal for extra storage. The Level Tables crafted from powder coated steel, and can be used both indoors and out.

#### PRODUCT INFO

Coffee Table Product types:

Side Table

Italy Origin:

Level Coffe Table: 15 kg Level Side Table: 7 kg Weight:

Material: Powder coated steel Material:

**Level Coffe Table:** H: 40 x W: 79 x D: 60 cm /

H: 15.7 x W: 31.1 x D: 23.6 in **Level Side Table:** H: 45 x W: 55 x D: 35 cm /

H: 17.7 x W: 21.7 x D: 13.8 in

ferm LIVING

Suitable for outdoor use

Care instructions: Wipe with a damp cloth

LEVEL COFFEE TABLE