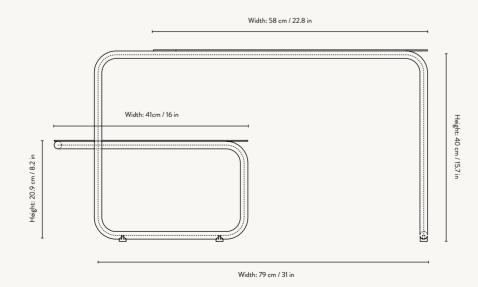

#### PRODUCT INFO

Coffee Table Product types:

Side Table

Italy Origin:

Level Coffe Table: 15 kg Level Side Table: 7 kg Weight:

Material: Powder coated steel Material:

**Level Coffe Table:** H: 40 x W: 79 x D: 60 cm /

Packsize: 1

H: 40 x W: 79 x D: 60 cm
H: 15.7 x W: 31.1 x D: 23.6 in
Powder coated steel
Fe: Wipe with a damp cloth
Fo: Suitable for outdoor use.
Registered design
County: Italy
Net. weight: 15 kg
Packsize: 1