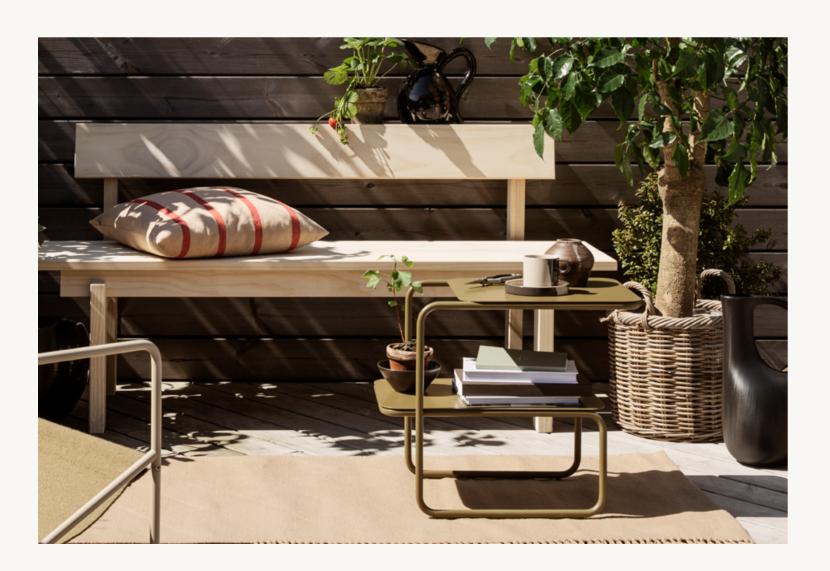

# LEVEL TABLES

With their intriguing, asymmetrical profile, the Level Tables presents a modern expression based on a solitary geometric form: its frame made from a single continual line. With two levels that offer ample surface space, the table is ideal for extra storage. The Level Tables crafted from powder coated steel, and can be used both indoors and out.

### Life is full of contrasts

As we navigate expectations and dreams in the search for meaning and comfort, we long for a balanced life with room for chaos and calm, moments of reflection and times of joy. A place where we can be ourselves, realise the true value of things and feel at home.