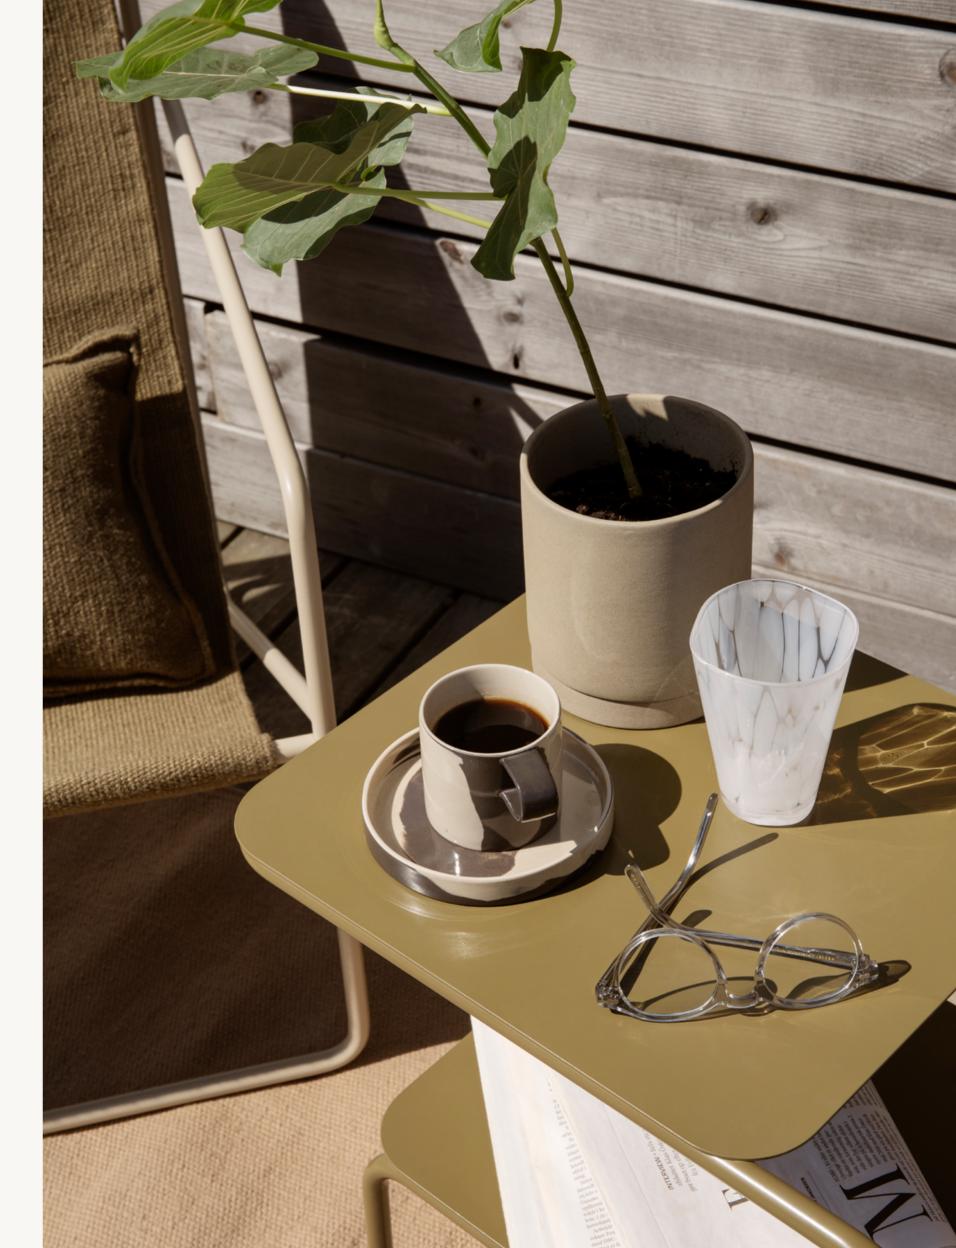

# LEVEL TABLES

With their intriguing, asymmetrical profile, the Level Tables presents a modern expression based on a solitary geometric form: its frame made from a single continual line. With two levels that offer ample surface space, the table is ideal for extra storage. The Level Tables crafted from powder coated steel, and can be used both indoors and out.

#### PRODUCT INFO

Coffee Table Product types:

Side Table

Italy Origin:

Level Coffe Table: 15 kg Level Side Table: 7 kg Weight:

Material: Powder coated steel Material:

**Level Coffe Table:** H: 40 x W: 79 x D: 60 cm /

H: 15.7 x W: 31.1 x D: 23.6 in **Level Side Table:** H: 45 x W: 55 x D: 35 cm /

H: 17.7 x W: 21.7 x D: 13.8 in

ferm LIVING

Suitable for outdoor use

Care instructions: Wipe with a damp cloth

LEVEL COFFEE TABLE