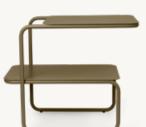

# LEVEL TABLES

With their intriguing, asymmetrical profile, the Level Tables presents a modern expression based on a solitary geometric form: its frame made from a single continual line. With two levels that offer ample surface space, the table is ideal for extra storage. The Level Tables crafted from powder coated steel, and can be used both indoors and out.

### LEVEL SIDE TABLE

Size: H: 45 x W: 55 x D: 35 cm
H: 17.7 x W: 21.7 x D: 13.8 in

Material: Powder coated steel

Care: Wipe with a damp cloth

Info: Suitable for outdoor use.

Registered design

County: Italy

Net. weight: 7 kg