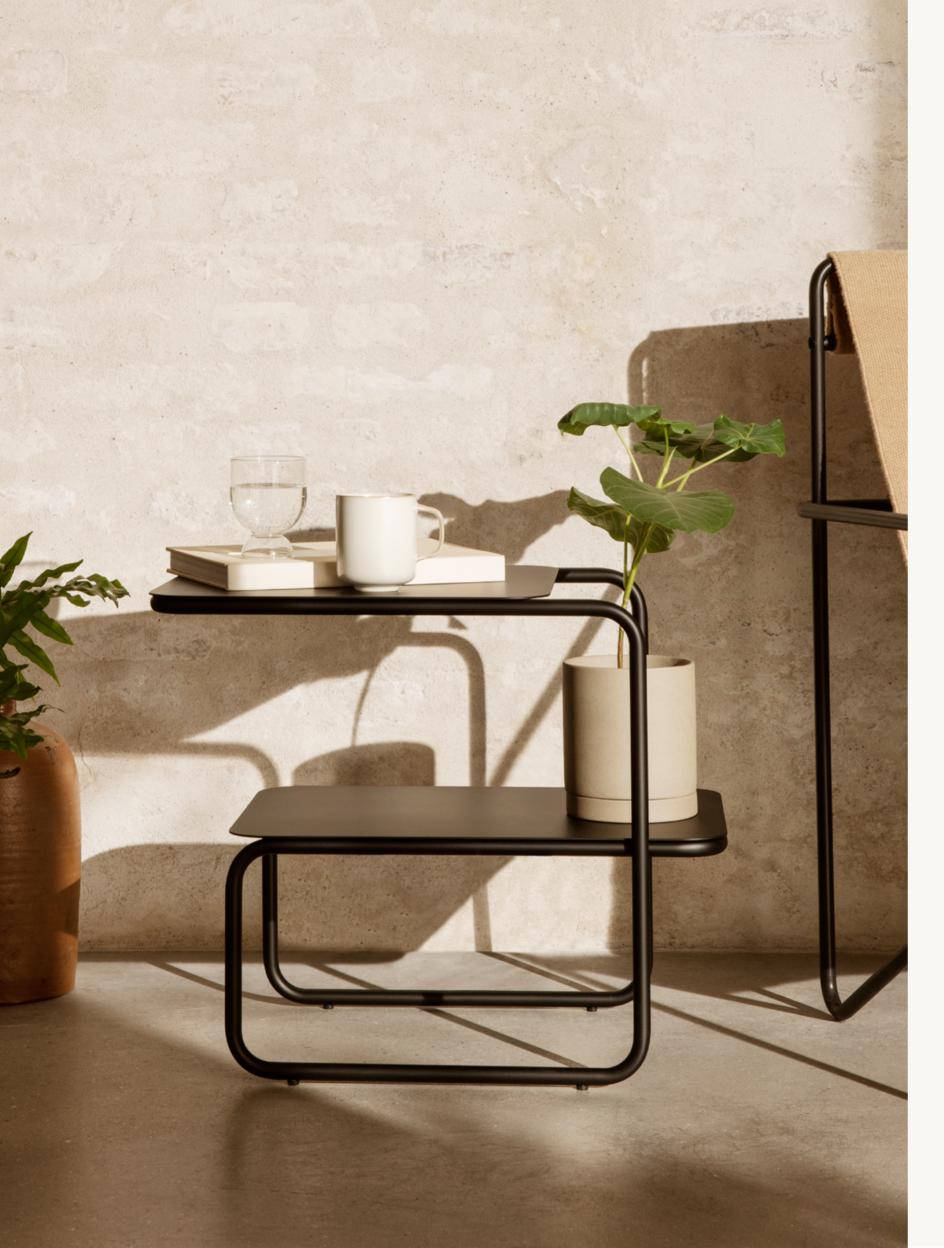

# LEVEL TABLES

With their intriguing, asymmetrical profile, the Level Tables presents a modern expression based on a solitary geometric form: its frame made from a single continual line. With two levels that offer ample surface space, the table is ideal for extra storage. The Level Tables crafted from powder coated steel, and can be used both indoors and out.

### LEVEL SIDE TABLE

Size: H: 45 x W: 55 x D: 35 cm
H: 17.7 x W: 21.7 x D: 13.8 in

Material: Powder coated steel

Care: Wipe with a damp cloth

Info: Suitable for outdoor use.

Registered design

County: Italy

Net. weight: 7 kg