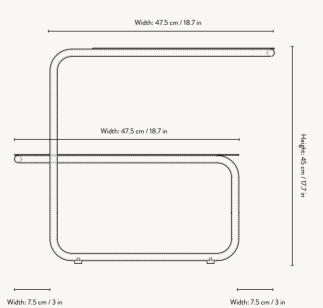

LEVEL SIDE TABLE

Width: 55 cm / 21.6 in

1104263806 Black

1104265436 Black

### LEVEL SIDE TABLE

Size: H: 45 x W: 55 x D: 35 cm
H: 17.7 x W: 21.7 x D: 13.8 in

Material: Powder coated steel

Care: Wipe with a damp cloth

Info: Suitable for outdoor use.

Registered design

County: Italy

Net. weight: 7 kg