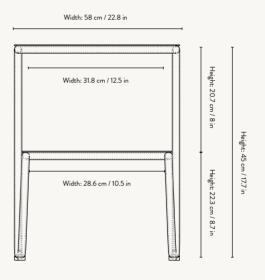

H: 15.7 x W: 31.1 x D: 23.6 in **Level Side Table:** H: 45 x W: 55 x D: 35 cm /

H: 17.7 x W: 21.7 x D: 13.8 in

ferm LIVING

Suitable for outdoor use

Care instructions: Wipe with a damp cloth

LEVEL COFFEE TABLE

### LEVEL SIDE TABLE

Size: H: 45 x W: 55 x D: 35 cm
H: 17.7 x W: 21.7 x D: 13.8 in

Material: Powder coated steel

Care: Wipe with a damp cloth

Info: Suitable for outdoor use.

Registered design

County: Italy

Net. weight: 7 kg