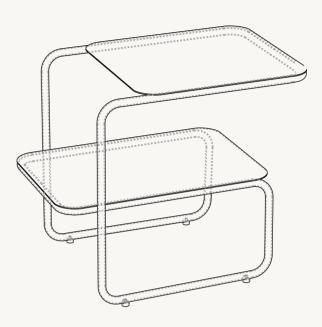

# LEVEL TABLES

With their intriguing, asymmetrical profile, the Level Tables presents a modern expression based on a solitary geometric form: its frame made from a single continual line. With two levels that offer ample surface space, the table is ideal for extra storage. The Level Tables crafted from powder coated steel, and can be used both indoors and out.