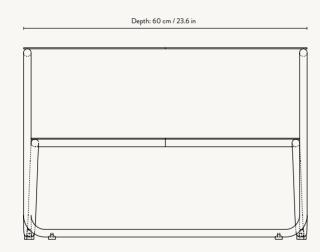

#### PRODUCT INFO

Coffee Table Product types:

Side Table

Italy Origin:

Level Coffe Table: 15 kg Level Side Table: 7 kg Weight:

Material: Powder coated steel Material:

**Level Coffe Table:** H: 40 x W: 79 x D: 60 cm /

Packsize: 1

H: 40 x W: 79 x D: 60 cm
H: 15.7 x W: 31.1 x D: 23.6 in
Powder coated steel
Fe: Wipe with a damp cloth
Fo: Suitable for outdoor use.
Registered design
County: Italy
Net. weight: 15 kg
Packsize: 1