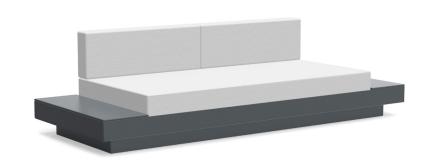

## platform one sofa with tables

black:

PO-S2-(cushion code)-BL

cloud:

PO-S2-(cushion code)-CW

PO-S2-(cushion code)-CG

driftwood:

PO-S2-(cushion code)-DW

collection: platform one material: recycled HDPE

dimensions: width: 94" (238.8cm)

depth: 36" (91.4cm) height: 25.5" (64.8cm)

weight: 133 lbs (60.3kg) pairs well with an ottoman.