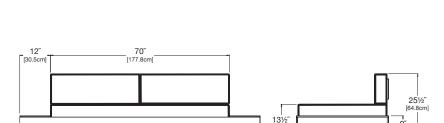

driftwood:

PO-S2-(cushion code)-DW

collection: platform one material: recycled HDPE

dimensions: width: 94" (238.8cm)

depth: 36" (91.4cm) height: 25.5" (64.8cm)

weight: 133 lbs (60.3kg) pairs well with an ottoman.