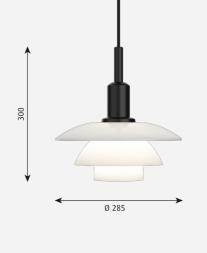

### Sizes and weights

Width x Height x Length (mm) | 285 x 300 x 285 Max 1.9 kg