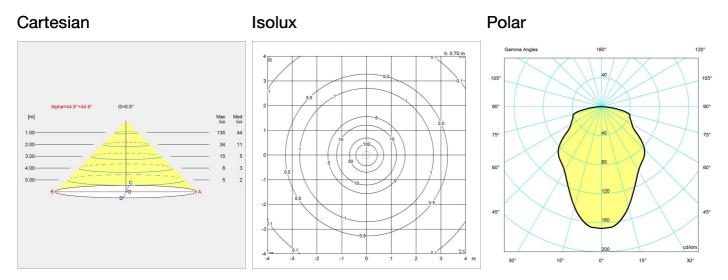

m. Canopy: Aluminium.

### Sizes and weights

Width x Height x Length (mm) | 285 x 300 x 285 Max 1.9 kg

#### Class

Ingress protection IP20. Electric shock protection II w/o ground.

### Light source

1x60W E27

### Information

Frosted glass bottom diffuser to ensure a diffuse light distribution.

# **Product variants**

| Colour                 | Light source | Shade             |
|------------------------|--------------|-------------------|
| Metal black            | 1x60W E27    | Glass             |
| Metal black/opal glass |              | METAL BLACK       |
| White opal glass       |              | METAL BLACK/GLASS |



# Design

Poul Henningsen

# Weight

Min: 1.273 kg Max: 1.873 kg

# Finish

Metal black, Metal black/opal glass, White opal glass

# Light distribution diagrams



## Spare parts & accessories

### 4/4 PH 3/3 Pendant

| Product                               | Variant number |
|---------------------------------------|----------------|
| PH 3½-3 Opal glass lower shade        | 5741094781     |
| PH 3/3 Black metal top shade          | 5741106585     |
| PH 3/3 Black metal middle shade       | 5741106598     |
| PH 3/3 Black metal lower shade        | 5741106608     |
| PH 3/3 Black metal shadeholder        | 5741109443     |
| PH 3/3 Pendant 3 x black shade screws | 5741109456     |
| PH 3/3 / PH 5/5 canopy                | 5741109498     |
| PH 3/2 Opal glass top shade           | 5741085091     |
| PH 3/3 Opal glass middle shade        | 5741106572     |
| PH 3/3 frosted glass diffuser         | 5741106637     |