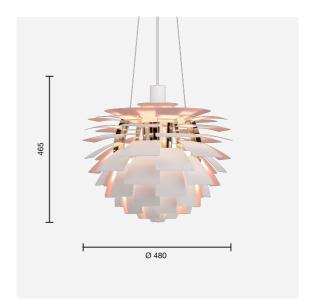

#### Sizes and weights

Width x Height x Length (mm) | 480 x 445 x 480 Max 9.0 kg | 600 x 580 x 600 Max 11.9 kg

## **Dimensions**

Ø 480, Ø 600