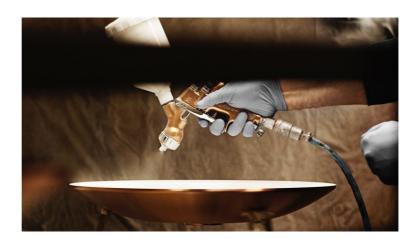

#### Finish

White powder coated outside and pale rose wet painted inner side. Brass metallised.