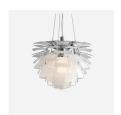

# PH ARTICHOKE ANNIVERSARY EDITION

The pendant illuminates any space with a 100% glare-free light due to the 72 leaves, which form 12 precisely positioned rows that hold six leaves each. The fixture ensures the light is distributed inwards as well as outwards, thereby emitting a beautiful and comfortable light. Moreover, the high quality of light is maintained in the energy efficient LED variant that creates the same renowned atmosphere around the pendant.

#### Information

Every PH Artichoke Anniversary Edition is engraved with a unique ID number.

#### Mounting

E27 Suspension: 4 m. Cord 3 x 0,75 mm $^2$  & wire. Canopy: White. LED Suspension: 4 m. Cord 2 x 1 mm $^2$  and wire. Canopy: White LED with driver.

#### Finish

White powder coated outside and pale rose wet painted inner side. Brass metallised.

#### Materials

Leaves: Laser cut steel. Top shade: White outside with pale rose inner side, spun steel. Suspension: White. Frame: Brass metallised, laser cut steel.

#### Sizes and weights

Width x Height x Length (mm) | 480 x 445 x 480 Max 9.0 kg | 600 x 580 x 600 Max 11.9 kg

### **Finish**

Matte white/pale rose