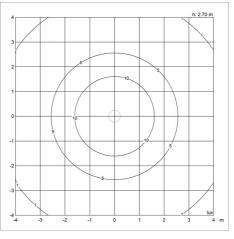

Length (mm) | 480 x 445 x 480 Max 9.0 kg | 600 x 580 x 600 Max 11.9 kg

#### Class

Ingress protection IP20. Electric shock protection I w. ground.

#### Light source

1x100W E27

#### Information

Every PH Artichoke Anniversary Edition is engraved with a unique ID number.

## Related products







PH Artichoke Glass

PH Artichoke

AJ Mini Anniversary Edition







PH 5 Anniversary Edition

PH Artichoke Yellow Glass

PH Artichoke Pequin Stripes





PH Snowball Anniversary

Anniversary Edition

## **Product variants**

Dimension Light source

Ø 480 Ø 600

louis poulsen louispoulsen.com

1x100W E27



## Design

Poul Henningsen

## Weight

Min: 11.897 kg Max: 9.047 kg

## **Dimensions**

Ø 480, Ø 600

### **Finish**

Matte white/pale rose

# Light distribution diagrams





### Isolux



### Polar



louis poulsen louispoulsen.com