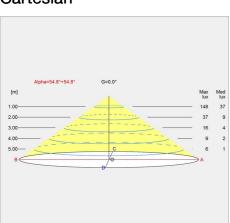

dth x Height x Length (mm) | 480 x 445 x 480 Max 9.0 kg | 600 x 580 x 600 Max 11.9 kg

#### Class

Ingress protection IP20. Electric shock protection I w. ground.

#### Light source

1x100W E27

#### Information

Every PH Artichoke Anniversary Edition is engraved with a unique ID number.

## Related products







PH Artichoke Glass

PH Artichoke

AJ Mini Anniversary Edition







PH 5 Anniversary Edition

PH Artichoke Yellow Glass

PH Artichoke Pequin Stripes





PH Snowball Anniversary

Anniversary Edition

## **Product variants**

Dimension Light source

Ø 480 Ø 600

louis poulsen louispoulsen.com

1x100W E27



## Design

Poul Henningsen

## Weight

Min: 11.897 kg Max: 9.047 kg

## **Dimensions**

Ø 480, Ø 600

### **Finish**

Matte white/pale rose

# Light distribution diagrams





### Isolux



### Polar



louis poulsen louispoulsen.com