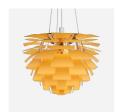

# PH ARTICHOKE ANNIVERSARY EDITION

The pendant illuminates any space with a 100% glare-free light due to the 72 leaves, which form 12 precisely positioned rows that hold six leaves each. The fixture ensures the light is distributed inwards as well as outwards, thereby emitting a beautiful and comfortable light. Moreover, the high quality of light is maintained in the energy efficient LED variant that creates the same renowned atmosphere around the pendant.

#### Information

Every PH Artichoke Anniversary Edition is engraved with a unique ID number.