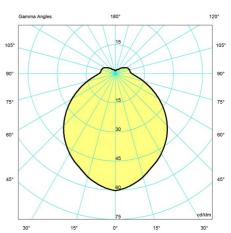

| 480 x 445 x 480 Max 9.0 kg | 600 x 580 x 600 Max 11.9 kg

#### Class

Ingress protection IP20. Electric shock protection I w. ground.

#### Light source

1x100W E27

#### Information

Every PH Artichoke Anniversary Edition is engraved with a unique ID number.

## Related products







PH Artichoke Glass

PH Artichoke

AJ Mini Anniversary Edition







PH 5 Anniversary Edition

PH Artichoke Yellow Glass

PH Artichoke Pequin Stripes





PH Snowball Anniversary

Anniversary Edition

## **Product variants**

Dimension Light source

Ø 480 Ø 600

louis poulsen louispoulsen.com

1x100W E27



## Design

Poul Henningsen

## Weight

Min: 11.897 kg Max: 9.047 kg

## **Dimensions**

Ø 480, Ø 600

### **Finish**

Matte white/pale rose

# Light distribution diagrams





### Isolux



### Polar



louis poulsen louispoulsen.com