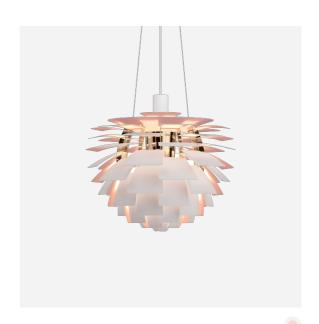

# PH ARTICHOKE ANNIVERSARY EDITION

The pendant illuminates any space with a 100% glare-free light due to the 72 leaves, which form 12 precisely positioned rows that hold six leaves each. The fixture ensures the light is distributed inwards as well as outwards, thereby emitting a beautiful and comfortable light. Moreover, the high quality of light is maintained in the energy efficient LED variant that creates the same renowned atmosphere around the pendant.

#### Finish

White powder coated outside and pale rose wet painted inner side. Brass metallised.

#### Materials

Leaves: Laser cut steel. Top shade: White outside with pale rose inner side, spun steel. Suspension: White. Frame: Brass metallised, laser cut steel.