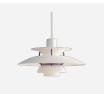

# PH 5 ANNIVERSARY EDITION

The fixture provides a comfortable, glare-free light, based on the principle of Poul Henningsen's reflective threeshade system, which directs the majority of the light downwards. It emits a lateral light as well as illuminating itself, providing a soft radiance from within its core. The lower shade is furthermore fitted with a frosted diffuser glass to ensure that the downward directed light is 100% glare-free.

### Finish

Matte white/pale rose