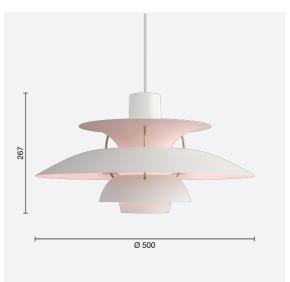

# PH 5 ANNIVERSARY EDITION

The fixture provides a comfortable, glare-free light, based on the principle of Poul Henningsen's reflective threeshade system, which directs the majority of the light downwards. It emits a lateral light as well as illuminating itself, providing a soft radiance from within its core. The lower shade is furthermore fitted with a frosted diffuser glass to ensure that the downward directed light is 100% glare-free.

#### Materials

Shades: Spun aluminum. White and pale rose matt lacquered. Anti-glare shade: Pale rose. Struts: Brass metallised, rolled aluminium.

### Finish

Matte white/pale rose