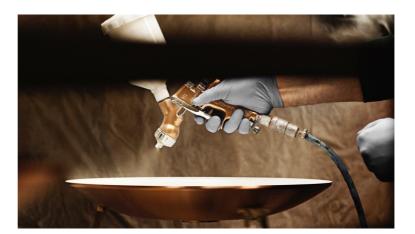

#### Information

Please note that the brass surface is untreated. This means that the surface will change over time and develop a patina. This process may have already begun when the product is delivered.

#### Finish

White wet painted outside and pale rose powder coated inner side. Brass metallised.

#### Materials

Shades: Spun aluminum. White and pale rose matt lacquered. Anti-glare shade: Pale rose. Struts: Brass metallised, rolled aluminium.