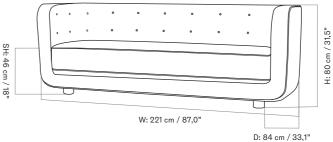

| PRODUCT TYPE<br>Sofa                                                                   | COLOUR                                                                         |
|----------------------------------------------------------------------------------------|--------------------------------------------------------------------------------|
|                                                                                        | Seat                                                                           |
| COLLI                                                                                  | Dependent upon selected upholstery                                             |
| 1                                                                                      | Base                                                                           |
| -                                                                                      | Natural oak                                                                    |
|                                                                                        | Dark stained oak                                                               |
| ENVIRONMENT                                                                            |                                                                                |
| Indoor                                                                                 |                                                                                |
|                                                                                        | MATERIALS                                                                      |
| DIMENSIONS                                                                             | Oak, plywood, steel, webbing / belts,<br>wadding, foam, pocket springs and noz |
| H: 80 cm / 31,5"                                                                       | springs                                                                        |
| SH: 46 cm / 18"                                                                        | Spring5                                                                        |
| W: 221 cm / 87"                                                                        |                                                                                |
| D: 84 cm / 33,1"                                                                       | WEIGHT                                                                         |
|                                                                                        | 101 kg / 222,67 lb                                                             |
| PRODUCTION PROCESS                                                                     |                                                                                |
| Constructed with a plywood frame, the                                                  | TEST                                                                           |
| sofa's seat is formed from layered foam in<br>varying degrees of hardness and set on a | N / A                                                                          |