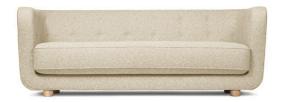

## VILHELM, SOFA Designed by *Flemming Lassen*

Vilhelm is a beautiful padded three-seater sofa designed by Flemming Lassen in 1935. A sofa must be able to function in several ways. It should invite calm and contemplation. Create a private space you can hide in and at the same time invite to life and play. It must be able to withstand sitting on the backrest or on the armrests and then it must be able to stand in the middle of the room if you want to. In addition to being aesthetically beautiful and harmonious, the design makes absolute sense in relation to these parameters.