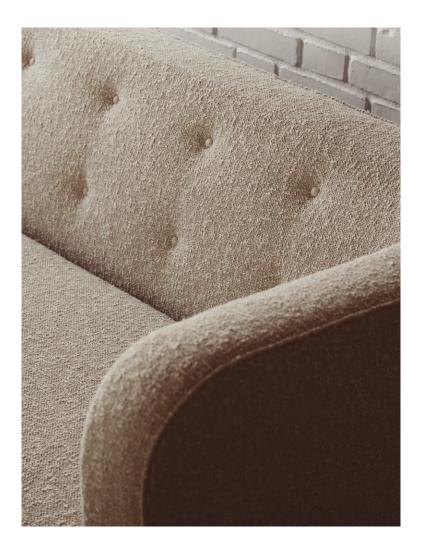

## VILHELM, SOFA Designed by *Flemming Lassen*

Vilhelm is a beautiful padded three-seater sofa designed by Flemming Lassen in 1935. A sofa must be able to function in several ways. It should invite calm and contemplation. Create a private space you can hide in and at the same time invite to life and play. It must be able to withstand sitting on the backrest or on the armrests and then it must be able to stand in the middle of the room if you want to. In addition to being aesthetically beautiful and harmonious, the design makes absolute sense in relation to these parameters.