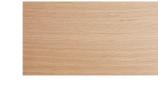

## RAIL DESK Designed by *Keiji Ashizawa*

Natural or dark stained oak desk with steel wall bracket.

Tabletop

NATURAL OAK

DARK STAINED OAK

Powder coated steel frame

BLACK

PRODUCT TYPE Wall table

TECHNICAL SPECIFICATIONS

COLOUR

Tabletop Natural oak Dark stained oak

Frame Black (RAL 9005)

GLOSS Gloss 10-20

MATERIALS Oak veneer, MDF, steel

WEIGHT 8,5 kg / 18,7 lb TEST

Vertical Static Load Test (60 kg / 132 lb)