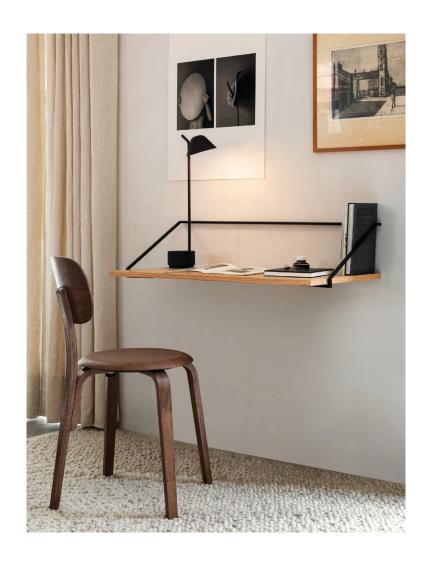

## RAIL DESK Designed by *Keiji Ashizawa*

Natural or dark stained oak desk with steel wall bracket.

Tabletop

NATURAL OAK

DARK STAINED OAK

Powder coated steel frame

BLACK

PRODUCT TYPE Wall table

COLLI

ENVIRONMENT Indoor

DIMENSIONS H: 21,2 cm / 8,3" W: 92 cm / 36,2" D: 45 cm / 17,7"

PRODUCTION PROCESS
Tabletops are made from CNC-milled MDF with a 5 mm solid wood edge and glued veneer. The frame is made from welded square steel rods.