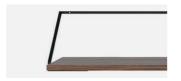

## RAIL DESK Designed by *Keiji Ashizawa*

Natural or dark stained oak desk with steel wall bracket.

Tabletop

NATURAL OAK

DARK STAINED OAK

Powder coated steel frame

BLACK

PRODUCT TYPE Wall table

COLLI

ENVIRONMENT Indoor

DIMENSIONS H: 21,2 cm / 8,3" W: 92 cm / 36,2" D: 45 cm / 17,7"

PRODUCTION PROCESS
Tabletops are made from CNC-milled MDF with a 5 mm solid wood edge and glued veneer. The frame is made from welded square steel rods.