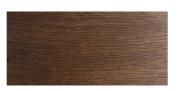

## RAIL DESK Designed by *Keiji Ashizawa*

Natural or dark stained oak desk with steel wall bracket.

Tabletop

NATURAL OAK

DARK STAINED OAK

Powder coated steel frame

BLACK

PRODUCT TYPE Wall table

TECHNICAL SPECIFICATIONS

COLOUR

Tabletop Natural oak Dark stained oak

Frame Black (RAL 9005)

GLOSS Gloss 10-20

MATERIALS Oak veneer, MDF, steel

WEIGHT 8,5 kg / 18,7 lb TEST

Vertical Static Load Test (60 kg / 132 lb)