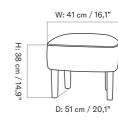

# TECHNICAL SPECIFICATIONS

PRODUCT TYPE Ottoman

COLLI

ENVIRONMENT Indoor

DIMENSIONS H: 38 cm / 14,9" W: 41 cm / 16,1" D: 51 cm / 20,1"

PRODUCTION PROCESS

Constructed with a plywood frame, the footstool is formed from molded foam and set on a base of belts. The legs are shaped from solid oak.