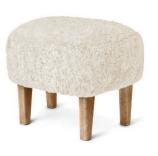

INGEBORG, OTTOMAN Designed by *Audo* 

Originally Ingeborg was designed in 1940 by Flemming Lassen. The chair was designed by Master carpenter Jakob Kjær, who manufactured Flemming Lassen's furniture for The Carpenters guild Annual Furniture Exhibition. The charming little easy chair is named after Flemming and Mogens Lassen's mother, the artist Ingeborg Winding. Despite its petite size, Ingeborg brightens any room with its charm and exclusive style. Ingeborg looks beautiful from all angles. It can be placed anywhere in a room without taking up too much space. To complete the look, add the Ottoman which is the perfect match for the chair.

# TECHNICAL SPECIFICATIONS

PRODUCT TYPE Ottoman

COLLI

ENVIRONMENT Indoor

DIMENSIONS H: 38 cm / 14,9" W: 41 cm / 16,1" D: 51 cm / 20,1"

PRODUCTION PROCESS

Constructed with a plywood frame, the footstool is formed from molded foam and set on a base of belts. The legs are shaped from solid oak.