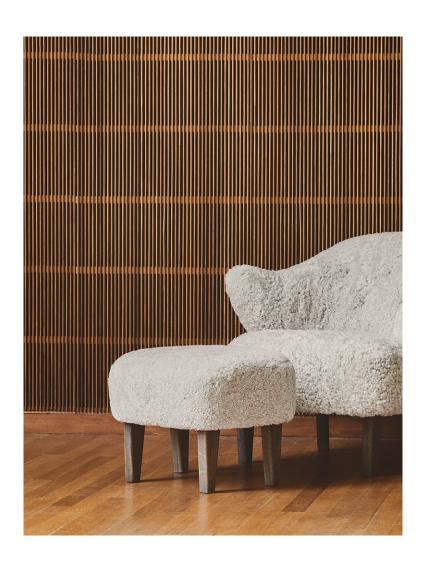

INGEBORG, OTTOMAN Designed by *Audo* 

Originally Ingeborg was designed in 1940 by Flemming Lassen. The chair was designed by Master carpenter Jakob Kjær, who manufactured Flemming Lassen's furniture for The Carpenters guild Annual Furniture Exhibition. The charming little easy chair is named after Flemming and Mogens Lassen's mother, the artist Ingeborg Winding. Despite its petite size, Ingeborg brightens any room with its charm and exclusive style. Ingeborg looks beautiful from all angles. It can be placed anywhere in a room without taking up too much space. To complete the look, add the Ottoman which is the perfect match for the chair.

# TECHNICAL SPECIFICATIONS

PRODUCT TYPE Ottoman

COLLI

ENVIRONMENT Indoor

DIMENSIONS H: 38 cm / 14,9" W: 41 cm / 16,1" D: 51 cm / 20,1"

PRODUCTION PROCESS

Constructed with a plywood frame, the footstool is formed from molded foam and set on a base of belts. The legs are shaped from solid oak.