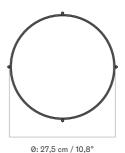

## TECHNICAL SPECIFICATIONS

PRODUCT TYPE Bowl

COLLI Large: 1

DIMENSIONS H: 13,8 cm / 5,5" Ø: 29,5 cm / 11,6"

PRODUCTION PROCESS
The base is made from solid brass rods
with silver solidering. The surface is
slightly brushed or bronzed. The glass is
mouth-blown full colour glass.