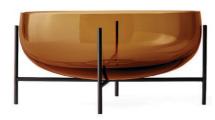

## ÉCHASSE BOWL Designed by *Theresa Rand*

Warm, amber-coloured glass updates our popular Échasse Collection — a modern reinterpretation of glass vases and bowls inspired by laboratory test tubes. Looking to the past and to nature for colour inspiration — to the deep amber hue of traditional apothecary bottles and the golden-brown tones autumn leaves — the mouth-blown glass shapes are suspended on a bronzed brass stilt-like frame, creating a sense of lightness while ensuring stability. Elevated in every sense, the drop-shaped forms are as elegant when holding flowers on a desk, living room floor or nightstand as when left unfilled.

SMOKE 4798949

AMBER 4798929