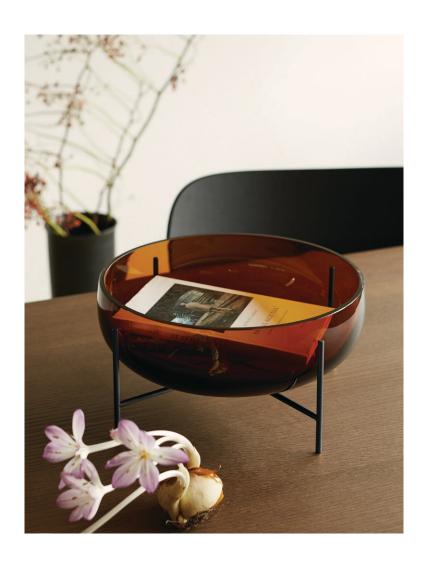

## ÉCHASSE BOWL Designed by *Theresa Rand*

Warm, amber-coloured glass updates our popular Échasse Collection — a modern reinterpretation of glass vases and bowls inspired by laboratory test tubes. Looking to the past and to nature for colour inspiration — to the deep amber hue of traditional apothecary bottles and the golden-brown tones autumn leaves — the mouth-blown glass shapes are suspended on a bronzed brass stilt-like frame, creating a sense of lightness while ensuring stability. Elevated in every sense, the drop-shaped forms are as elegant when holding flowers on a desk, living room floor or nightstand as when left unfilled.