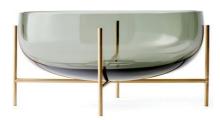

## ÉCHASSE BOWL Designed by *Theresa Rand*

Warm, amber-coloured glass updates our popular Échasse Collection — a modern reinterpretation of glass vases and bowls inspired by laboratory test tubes. Looking to the past and to nature for colour inspiration — to the deep amber hue of traditional apothecary bottles and the golden-brown tones autumn leaves — the mouth-blown glass shapes are suspended on a bronzed brass stilt-like frame, creating a sense of lightness while ensuring stability. Elevated in every sense, the drop-shaped forms are as elegant when holding flowers on a desk, living room floor or nightstand as when left unfilled.

SMOKE 4798949

AMBER 4798929