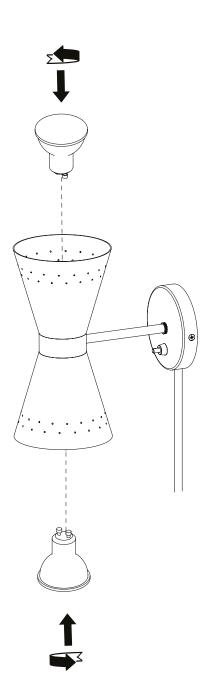

#### Studded Walls

Collector Wall Lamp CE

Socket GU10 Max 35 W, 230 V, 50 Hz Bulb not included

Collector Wall Lamp US (sku: 1395649U - 1395539U)

Socket GU10 Max 35 W 120 V, 60 Hz Bulb not included

Using some small pliers push the cable retanier and extract it with the cord. Put back in place the cable retainer