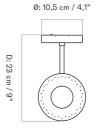

# TECHNICAL SPECIFICATIONS

PRODUCT TYPE

ENVIRONMENT

DIMENSIONS

H: 25 cm / 9"

D: 23 cm / 9" Ø: 10,5 cm / 4,1"

COLOUR

details.