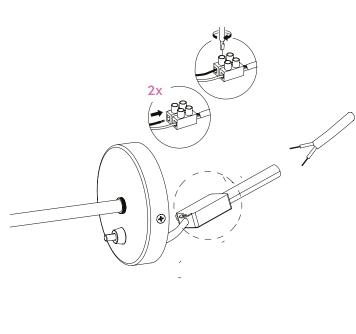

#### Studded Walls

Collector Wall Lamp CE

Socket GU10 Max 35 W, 230 V, 50 Hz Bulb not included

Collector Wall Lamp US (sku: 1395649U - 1395539U)

Socket GU10 Max 35 W 120 V, 60 Hz Bulb not included

Using some small pliers push the cable retanier and extract it with the cord. Put back in place the cable retainer