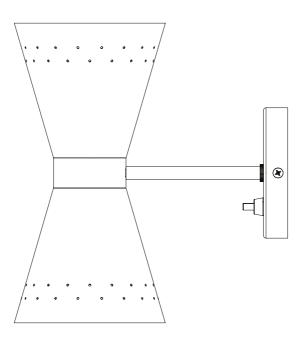

COLLECTOR WALL LAMP Designed by *Alf Svensson* 

COLLECTOR WALL LAMP
Designed by Alf Svensson

**Product Sheet** 

Comprising two conical shades that emit upward and downward light, the Collector, Wall Lamp is a timeless, mid-century design created in the 1950s by Alf Svensson. The wall-mounted lamp is defined by a brass band and small perforations in the shades that allow the light to shine through.

#### Studded Walls

Collector Wall Lamp CE

Socket GU10 Max 35 W, 230 V, 50 Hz Bulb not included

Collector Wall Lamp US (sku: 1395649U - 1395539U)

Socket GU10 Max 35 W 120 V, 60 Hz Bulb not included

Using some small pliers push the cable retanier and extract it with the cord. Put back in place the cable retainer