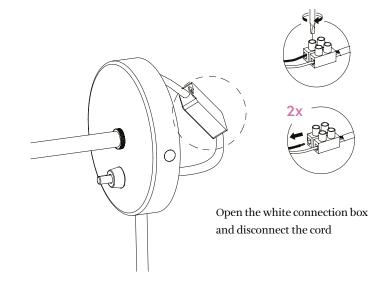

#### Studded Walls

Collector Wall Lamp CE

Socket GU10 Max 35 W, 230 V, 50 Hz Bulb not included

Collector Wall Lamp US (sku: 1395649U - 1395539U)

Socket GU10 Max 35 W 120 V, 60 Hz Bulb not included

Using some small pliers push the cable retanier and extract it with the cord. Put back in place the cable retainer