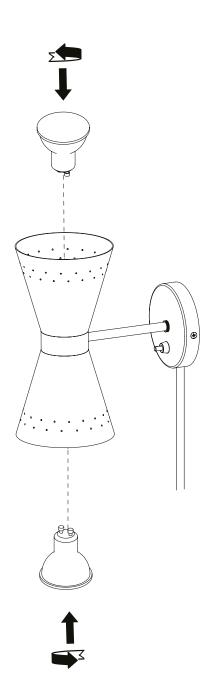

COLLECTOR WALL LAMP Designed by *Alf Svensson* 

COLLECTOR WALL LAMP
Designed by Alf Svensson

**Product Sheet** 

Comprising two conical shades that emit upward and downward light, the Collector, Wall Lamp is a timeless, mid-century design created in the 1950s by Alf Svensson. The wall-mounted lamp is defined by a brass band and small perforations in the shades that allow the light to shine through.

and maintenance instructions.

Audo Copenhagen

Congratulations on your new WING WALL LAMP designed by *Alf Svensson* for Audo Copenhagen. We hope you will enjoy using it.

Please follow these instructions carefully to ensure the safe and correct installation of your new lamp.

感谢您购买由 Alf Svensson 设计的 COLLECTOR WALL 壁灯, 希望您会喜欢此产品, 并依照这份说明以确保正确安装产品。

为了您的安全, 在使用产品之前, 请您仔细阅读本产品说明书。

1 x Lamp

#### Studded Walls

Collector Wall Lamp CE

Socket GU10 Max 35 W, 230 V, 50 Hz Bulb not included

Collector Wall Lamp US (sku: 1395649U - 1395539U)

Socket GU10 Max 35 W 120 V, 60 Hz Bulb not included

Using some small pliers push the cable retanier and extract it with the cord. Put back in place the cable retainer