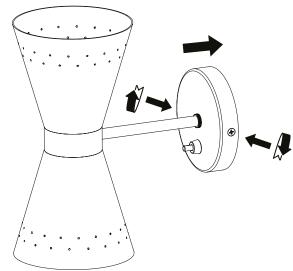

感谢您购买由 Alf Svensson 设计的 COLLECTOR WALL 壁灯, 希望您会喜欢此产品, 并依照这份说明以确保正确安装产品。

为了您的安全, 在使用产品之前, 请您仔细阅读本产品说明书。

1 x Lamp