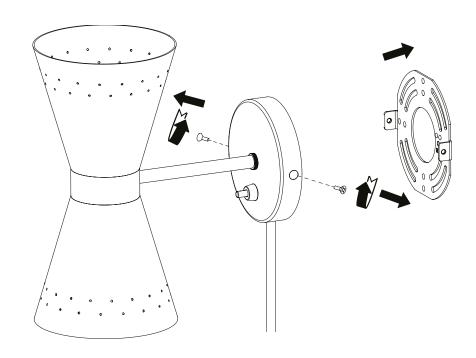

and maintenance instructions.

Audo Copenhagen

Congratulations on your new WING WALL LAMP designed by *Alf Svensson* for Audo Copenhagen. We hope you will enjoy using it.

Please follow these instructions carefully to ensure the safe and correct installation of your new lamp.

感谢您购买由 Alf Svensson 设计的 COLLECTOR WALL 壁灯, 希望您会喜欢此产品, 并依照这份说明以确保正确安装产品。

为了您的安全, 在使用产品之前, 请您仔细阅读本产品说明书。

1 x Lamp

#### Studded Walls

Collector Wall Lamp CE

Socket GU10 Max 35 W, 230 V, 50 Hz Bulb not included

Collector Wall Lamp US (sku: 1395649U - 1395539U)

Socket GU10 Max 35 W 120 V, 60 Hz Bulb not included

Using some small pliers push the cable retanier and extract it with the cord. Put back in place the cable retainer