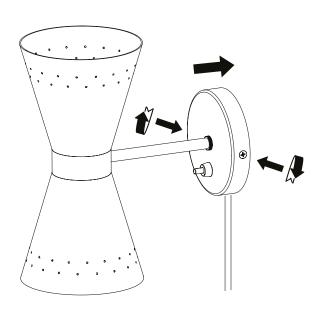

### Important Information

Due to the wide diversity of wall or partition types, we cannot provide you with suitable attachment fixtures. To determine which attacment fuxtures to use, you will need to identify the type of wall to which you will be fixing this product.

Here are some examples of attachment fixtures recomended for:

### 重要资讯

由于墙面类型的多样性,我们无法为您提供合适的固定装置配件。 为了确定您要使用的固定装置配件,您需要确定安装此产品的墙面类型。 以下是一些参考示意图: