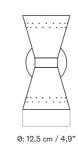

# TECHNICAL SPECIFICATIONS

PRODUCT TYPE

ENVIRONMENT

DIMENSIONS

H: 25 cm / 9"

D: 23 cm / 9" Ø: 10,5 cm / 4,1"

COLOUR

details.