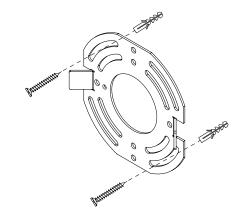

### Important Information

Due to the wide diversity of wall or partition types, we cannot provide you with suitable attachment fixtures. To determine which attacment fuxtures to use, you will need to identify the type of wall to which you will be fixing this product.

Here are some examples of attachment fixtures recomended for:

### 重要资讯

由于墙面类型的多样性,我们无法为您提供合适的固定装置配件。 为了确定您要使用的固定装置配件,您需要确定安装此产品的墙面类型。 以下是一些参考示意图:

### Blind Walls

#### Studded Walls

Collector Wall Lamp CE

Socket GU10 Max 35 W, 230 V, 50 Hz Bulb not included

Collector Wall Lamp US (sku: 1395649U - 1395539U)

Socket GU10 Max 35 W 120 V, 60 Hz Bulb not included

Using some small pliers push the cable retanier and extract it with the cord. Put back in place the cable retainer