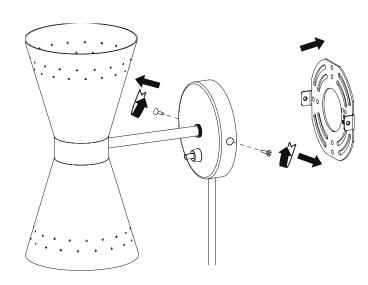

### Important Information

Due to the wide diversity of wall or partition types, we cannot provide you with suitable attachment fixtures. To determine which attacment fuxtures to use, you will need to identify the type of wall to which you will be fixing this product.

Here are some examples of attachment fixtures recomended for:

### 重要资讯

由于墙面类型的多样性,我们无法为您提供合适的固定装置配件。 为了确定您要使用的固定装置配件,您需要确定安装此产品的墙面类型。 以下是一些参考示意图: