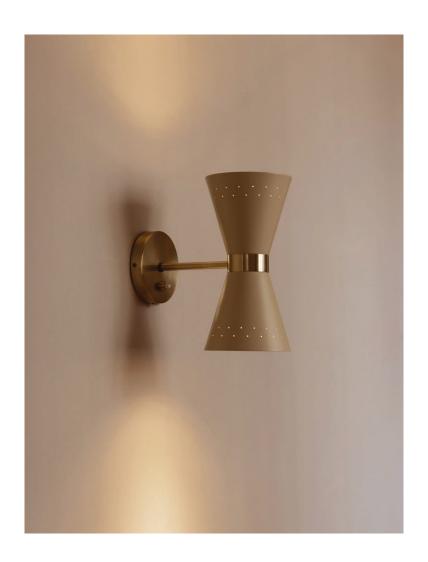

COLLECTOR WALL LAMP Designed by *Alf Svensson* 

COLLECTOR WALL LAMP
Designed by Alf Svensson

**Product Sheet** 

Comprising two conical shades that emit upward and downward light, the Collector, Wall Lamp is a timeless, mid-century design created in the 1950s by Alf Svensson. The wall-mounted lamp is defined by a brass band and small perforations in the shades that allow the light to shine through.

MATERIALS

Polished brass, crème

PRODUCTION PROCESS

Brass, steel, aluminium

Spun aluminium shade with milled brass

Wall lamp

COLLI

Indoor