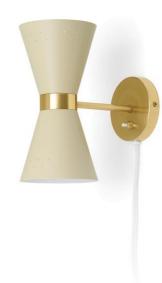

COLLECTOR WALL LAMP Designed by *Alf Svensson* 

COLLECTOR WALL LAMP
Designed by Alf Svensson

**Product Sheet** 

Comprising two conical shades that emit upward and downward light, the Collector, Wall Lamp is a timeless, mid-century design created in the 1950s by Alf Svensson. The wall-mounted lamp is defined by a brass band and small perforations in the shades that allow the light to shine through.

CRÈME 1395649

MATERIALS

Polished brass, crème

PRODUCTION PROCESS

Brass, steel, aluminium

Spun aluminium shade with milled brass

Wall lamp

COLLI

Indoor