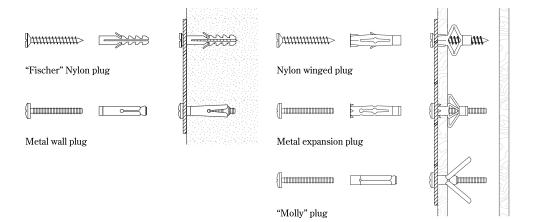

### Important Information

Due to the wide diversity of wall or partition types, we cannot provide you with suitable attachment fixtures. To determine which attacment fuxtures to use, you will need to identify the type of wall to which you will be fixing this product.

Here are some examples of attachment fixtures recomended for:

### 重要资讯

由于墙面类型的多样性,我们无法为您提供合适的固定装置配件。 为了确定您要使用的固定装置配件,您需要确定安装此产品的墙面类型。 以下是一些参考示意图:

### Blind Walls

#### Studded Walls

Collector Wall Lamp CE

Socket GU10 Max 35 W, 230 V, 50 Hz Bulb not included

Collector Wall Lamp US (sku: 1395649U - 1395539U)

Socket GU10 Max 35 W 120 V, 60 Hz Bulb not included

Using some small pliers push the cable retanier and extract it with the cord. Put back in place the cable retainer