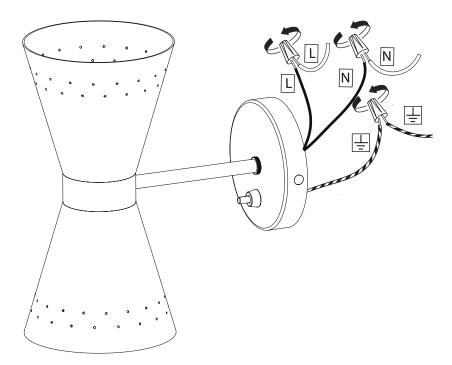

### Important Information

Due to the wide diversity of wall or partition types, we cannot provide you with suitable attachment fixtures. To determine which attacment fuxtures to use, you will need to identify the type of wall to which you will be fixing this product.

Here are some examples of attachment fixtures recomended for:

### 重要资讯

由于墙面类型的多样性,我们无法为您提供合适的固定装置配件。 为了确定您要使用的固定装置配件,您需要确定安装此产品的墙面类型。 以下是一些参考示意图: