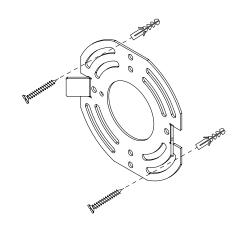

### Important Information

Due to the wide diversity of wall or partition types, we cannot provide you with suitable attachment fixtures. To determine which attacment fuxtures to use, you will need to identify the type of wall to which you will be fixing this product.

Here are some examples of attachment fixtures recomended for:

### 重要资讯

由于墙面类型的多样性,我们无法为您提供合适的固定装置配件。 为了确定您要使用的固定装置配件,您需要确定安装此产品的墙面类型。 以下是一些参考示意图:

### Blind Walls

#### Studded Walls

Collector Wall Lamp CE

Socket GU10 Max 35 W, 230 V, 50 Hz Bulb not included

Collector Wall Lamp US (sku: 1395649U - 1395539U)

Socket GU10 Max 35 W 120 V, 60 Hz Bulb not included

Using some small pliers push the cable retanier and extract it with the cord. Put back in place the cable retainer