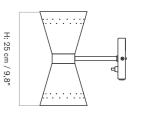

COLLECTOR WALL LAMP Designed by *Alf Svensson* 

COLLECTOR WALL LAMP
Designed by Alf Svensson

**Product Sheet** 

Comprising two conical shades that emit upward and downward light, the Collector, Wall Lamp is a timeless, mid-century design created in the 1950s by Alf Svensson. The wall-mounted lamp is defined by a brass band and small perforations in the shades that allow the light to shine through.

# TECHNICAL SPECIFICATIONS

PRODUCT TYPE

ENVIRONMENT

DIMENSIONS

H: 25 cm / 9"

D: 23 cm / 9" Ø: 10,5 cm / 4,1"

COLOUR

details.