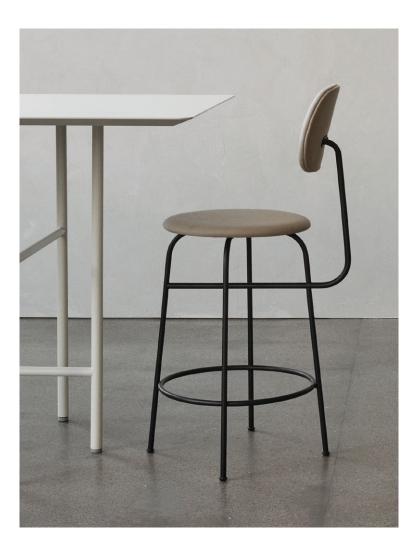

## AFTEROOM COUNTER CHAIR PLUS Designed by *Afteroom*

#### Counter chair with tubular powder coated steel, with a circular footrest. Upholstered seat and extended, upholstered or walnut veneer backrest.

The a or gre guidar fitting uppor r gu