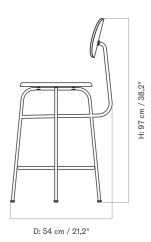

### AFTEROOM COUNTER CHAIR PLUS Designed by Afteroom

|                                                                                                                                                                                                                                                                                                                                                                                                                                                                                                                                                                                                                                                                                                                                                                                                                                                                                                                                                                                                                                                                                                                                                                                                                                                                                                                                                                                                                                                                                                                                                                                                                                                                                                                                                                                                                                                                                                                                                                                                                                                                    | PRODUCT OPTIONS                                                                                                                                                                                          |                                                                                                                                                                                                                                                                                                                                                                                                                  | TECHNICAL                                                  |
|--------------------------------------------------------------------------------------------------------------------------------------------------------------------------------------------------------------------------------------------------------------------------------------------------------------------------------------------------------------------------------------------------------------------------------------------------------------------------------------------------------------------------------------------------------------------------------------------------------------------------------------------------------------------------------------------------------------------------------------------------------------------------------------------------------------------------------------------------------------------------------------------------------------------------------------------------------------------------------------------------------------------------------------------------------------------------------------------------------------------------------------------------------------------------------------------------------------------------------------------------------------------------------------------------------------------------------------------------------------------------------------------------------------------------------------------------------------------------------------------------------------------------------------------------------------------------------------------------------------------------------------------------------------------------------------------------------------------------------------------------------------------------------------------------------------------------------------------------------------------------------------------------------------------------------------------------------------------------------------------------------------------------------------------------------------------|----------------------------------------------------------------------------------------------------------------------------------------------------------------------------------------------------------|------------------------------------------------------------------------------------------------------------------------------------------------------------------------------------------------------------------------------------------------------------------------------------------------------------------------------------------------------------------------------------------------------------------|------------------------------------------------------------|
|                                                                                                                                                                                                                                                                                                                                                                                                                                                                                                                                                                                                                                                                                                                                                                                                                                                                                                                                                                                                                                                                                                                                                                                                                                                                                                                                                                                                                                                                                                                                                                                                                                                                                                                                                                                                                                                                                                                                                                                                                                                                    | Seat                                                                                                                                                                                                     | PRODUCT TYPE<br>Counter and bar chair                                                                                                                                                                                                                                                                                                                                                                            | COLOUR<br>Seat and backrest w                              |
| 7                                                                                                                                                                                                                                                                                                                                                                                                                                                                                                                                                                                                                                                                                                                                                                                                                                                                                                                                                                                                                                                                                                                                                                                                                                                                                                                                                                                                                                                                                                                                                                                                                                                                                                                                                                                                                                                                                                                                                                                                                                                                  |                                                                                                                                                                                                          | COLLI<br>1                                                                                                                                                                                                                                                                                                                                                                                                       | Dependent upon se<br><i>Backrest</i><br>Walnut or depender |
| TH UPHOLSTERY                                                                                                                                                                                                                                                                                                                                                                                                                                                                                                                                                                                                                                                                                                                                                                                                                                                                                                                                                                                                                                                                                                                                                                                                                                                                                                                                                                                                                                                                                                                                                                                                                                                                                                                                                                                                                                                                                                                                                                                                                                                      |                                                                                                                                                                                                          | ENVIRONMENT<br>Indoor                                                                                                                                                                                                                                                                                                                                                                                            | upholstery<br><i>Base</i><br>Black RAL (RAL 90             |
| Backrest options    Image: Decision of the set of the set options   Image: Decision of the set option of the set o |                                                                                                                                                                                                          | DIMENSIONS<br>H: 97 cm / 38,2"<br>SH: 63,5 cm / 25"<br>W: 48 cm / 18,9"<br>D: 54 cm / 21.2"<br>PRODUCTION PROCESS<br>The base is made of bended and welded<br>steel tubes. The base has a powder coated<br>finish. The seat is milled MDF with a<br>painted finish. The upholstered seat is<br>made of plywood upholstery shell, foam<br>and upholstery. The walnut back restis<br>made of curved walnut veneer. | GLOSS<br>Gloss 10-20                                       |
|                                                                                                                                                                                                                                                                                                                                                                                                                                                                                                                                                                                                                                                                                                                                                                                                                                                                                                                                                                                                                                                                                                                                                                                                                                                                                                                                                                                                                                                                                                                                                                                                                                                                                                                                                                                                                                                                                                                                                                                                                                                                    |                                                                                                                                                                                                          |                                                                                                                                                                                                                                                                                                                                                                                                                  | MATERIALS<br>Powder coated stee<br>plywood, CAL117 fd      |
|                                                                                                                                                                                                                                                                                                                                                                                                                                                                                                                                                                                                                                                                                                                                                                                                                                                                                                                                                                                                                                                                                                                                                                                                                                                                                                                                                                                                                                                                                                                                                                                                                                                                                                                                                                                                                                                                                                                                                                                                                                                                    |                                                                                                                                                                                                          |                                                                                                                                                                                                                                                                                                                                                                                                                  | upholstery.<br>                                            |
|                                                                                                                                                                                                                                                                                                                                                                                                                                                                                                                                                                                                                                                                                                                                                                                                                                                                                                                                                                                                                                                                                                                                                                                                                                                                                                                                                                                                                                                                                                                                                                                                                                                                                                                                                                                                                                                                                                                                                                                                                                                                    |                                                                                                                                                                                                          |                                                                                                                                                                                                                                                                                                                                                                                                                  | 5 kg / 11 lb                                               |
| $\prod$                                                                                                                                                                                                                                                                                                                                                                                                                                                                                                                                                                                                                                                                                                                                                                                                                                                                                                                                                                                                                                                                                                                                                                                                                                                                                                                                                                                                                                                                                                                                                                                                                                                                                                                                                                                                                                                                                                                                                                                                                                                            |                                                                                                                                                                                                          |                                                                                                                                                                                                                                                                                                                                                                                                                  |                                                            |
| ACK STEEL                                                                                                                                                                                                                                                                                                                                                                                                                                                                                                                                                                                                                                                                                                                                                                                                                                                                                                                                                                                                                                                                                                                                                                                                                                                                                                                                                                                                                                                                                                                                                                                                                                                                                                                                                                                                                                                                                                                                                                                                                                                          |                                                                                                                                                                                                          |                                                                                                                                                                                                                                                                                                                                                                                                                  |                                                            |
|                                                                                                                                                                                                                                                                                                                                                                                                                                                                                                                                                                                                                                                                                                                                                                                                                                                                                                                                                                                                                                                                                                                                                                                                                                                                                                                                                                                                                                                                                                                                                                                                                                                                                                                                                                                                                                                                                                                                                                                                                                                                    | Spec options                                                                                                                                                                                             |                                                                                                                                                                                                                                                                                                                                                                                                                  |                                                            |
| ailable in fabrics fro<br>ndard lead times a                                                                                                                                                                                                                                                                                                                                                                                                                                                                                                                                                                                                                                                                                                                                                                                                                                                                                                                                                                                                                                                                                                                                                                                                                                                                                                                                                                                                                                                                                                                                                                                                                                                                                                                                                                                                                                                                                                                                                                                                                       | om our upholstery programme.<br>pply.                                                                                                                                                                    |                                                                                                                                                                                                                                                                                                                                                                                                                  |                                                            |
| custom upholster<br>tile/leather consur<br>M: 0,59 m / 0,649<br>L: 0,88 m2 / 9,4776                                                                                                                                                                                                                                                                                                                                                                                                                                                                                                                                                                                                                                                                                                                                                                                                                                                                                                                                                                                                                                                                                                                                                                                                                                                                                                                                                                                                                                                                                                                                                                                                                                                                                                                                                                                                                                                                                                                                                                                | yds                                                                                                                                                                                                      |                                                                                                                                                                                                                                                                                                                                                                                                                  | $\bigcirc$                                                 |
|                                                                                                                                                                                                                                                                                                                                                                                                                                                                                                                                                                                                                                                                                                                                                                                                                                                                                                                                                                                                                                                                                                                                                                                                                                                                                                                                                                                                                                                                                                                                                                                                                                                                                                                                                                                                                                                                                                                                                                                                                                                                    | pholstery are equal to Price Category 1<br>ntact Sales support for approval of custom<br>ce your order.                                                                                                  | <u>ب</u>                                                                                                                                                                                                                                                                                                                                                                                                         |                                                            |
| reater than 140 cm. For                                                                                                                                                                                                                                                                                                                                                                                                                                                                                                                                                                                                                                                                                                                                                                                                                                                                                                                                                                                                                                                                                                                                                                                                                                                                                                                                                                                                                                                                                                                                                                                                                                                                                                                                                                                                                                                                                                                                                                                                                                            | ion is only valid for textile rolls with a width equal to<br>smaller textile rolls, please contact Sales Support for<br>attern, please expect a higher usage for correct pattern<br>Support for guidance | SH: 63,5 cm / 25"                                                                                                                                                                                                                                                                                                                                                                                                |                                                            |

W: 48 cm / 18,9"

#### SPECIFICATIONS

with upholstery selected upholstery

ent upon selected

005)

el, walnut veneer, foam (50N / 50kg), TEST EN1022:2005, L2 EN16139:2013, L2

CERTIFICATIONS TSCA title VI compliant

Declare.

PACKAGING TYPE Brown box