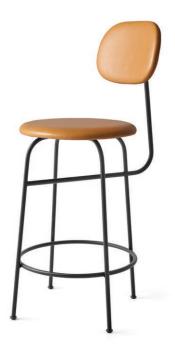

## AFTEROOM COUNTER CHAIR PLUS Designed by *Afteroom*

#### Counter chair with tubular powder coated steel, with a circular footrest. Upholstered seat and extended, upholstered or walnut veneer backrest.

The a or gre guidar fitting uppor r gu