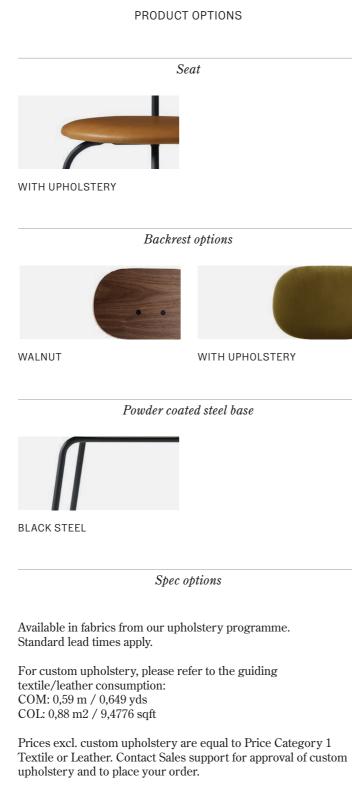

### AFTEROOM COUNTER CHAIR PLUS Designed by Afteroom

|                                                                                                                                                                                                                                                                                                                                                                                                                                                                                                                                                                                                                                                                                                                                                                                                                                                                                                                                                                                                                                                                                                                                                                                                                                                                                                                                                                                                                                                                                                                                                                                                                                                                                                                                                                                                                                                                                                                                                                                                                                                                    | PRODUCT OPTIONS                                                                                                                                                                                          |                                                                                                                                                                                                                                                                                                                                                                                                                  | TECHNICAL                                                  |
|--------------------------------------------------------------------------------------------------------------------------------------------------------------------------------------------------------------------------------------------------------------------------------------------------------------------------------------------------------------------------------------------------------------------------------------------------------------------------------------------------------------------------------------------------------------------------------------------------------------------------------------------------------------------------------------------------------------------------------------------------------------------------------------------------------------------------------------------------------------------------------------------------------------------------------------------------------------------------------------------------------------------------------------------------------------------------------------------------------------------------------------------------------------------------------------------------------------------------------------------------------------------------------------------------------------------------------------------------------------------------------------------------------------------------------------------------------------------------------------------------------------------------------------------------------------------------------------------------------------------------------------------------------------------------------------------------------------------------------------------------------------------------------------------------------------------------------------------------------------------------------------------------------------------------------------------------------------------------------------------------------------------------------------------------------------------|----------------------------------------------------------------------------------------------------------------------------------------------------------------------------------------------------------|------------------------------------------------------------------------------------------------------------------------------------------------------------------------------------------------------------------------------------------------------------------------------------------------------------------------------------------------------------------------------------------------------------------|------------------------------------------------------------|
|                                                                                                                                                                                                                                                                                                                                                                                                                                                                                                                                                                                                                                                                                                                                                                                                                                                                                                                                                                                                                                                                                                                                                                                                                                                                                                                                                                                                                                                                                                                                                                                                                                                                                                                                                                                                                                                                                                                                                                                                                                                                    | Seat                                                                                                                                                                                                     | PRODUCT TYPE<br>Counter and bar chair                                                                                                                                                                                                                                                                                                                                                                            | COLOUR<br>Seat and backrest w                              |
| 7                                                                                                                                                                                                                                                                                                                                                                                                                                                                                                                                                                                                                                                                                                                                                                                                                                                                                                                                                                                                                                                                                                                                                                                                                                                                                                                                                                                                                                                                                                                                                                                                                                                                                                                                                                                                                                                                                                                                                                                                                                                                  |                                                                                                                                                                                                          | COLLI<br>1                                                                                                                                                                                                                                                                                                                                                                                                       | Dependent upon se<br><i>Backrest</i><br>Walnut or depender |
| TH UPHOLSTERY                                                                                                                                                                                                                                                                                                                                                                                                                                                                                                                                                                                                                                                                                                                                                                                                                                                                                                                                                                                                                                                                                                                                                                                                                                                                                                                                                                                                                                                                                                                                                                                                                                                                                                                                                                                                                                                                                                                                                                                                                                                      |                                                                                                                                                                                                          | ENVIRONMENT<br>Indoor                                                                                                                                                                                                                                                                                                                                                                                            | upholstery<br><i>Base</i><br>Black RAL (RAL 90             |
| Backrest options    Image: Decision of the set of the set options   Image: Decision of the set option of the set o |                                                                                                                                                                                                          | DIMENSIONS<br>H: 97 cm / 38,2"<br>SH: 63,5 cm / 25"<br>W: 48 cm / 18,9"<br>D: 54 cm / 21.2"<br>PRODUCTION PROCESS<br>The base is made of bended and welded<br>steel tubes. The base has a powder coated<br>finish. The seat is milled MDF with a<br>painted finish. The upholstered seat is<br>made of plywood upholstery shell, foam<br>and upholstery. The walnut back restis<br>made of curved walnut veneer. | GLOSS<br>Gloss 10-20                                       |
|                                                                                                                                                                                                                                                                                                                                                                                                                                                                                                                                                                                                                                                                                                                                                                                                                                                                                                                                                                                                                                                                                                                                                                                                                                                                                                                                                                                                                                                                                                                                                                                                                                                                                                                                                                                                                                                                                                                                                                                                                                                                    |                                                                                                                                                                                                          |                                                                                                                                                                                                                                                                                                                                                                                                                  | MATERIALS<br>Powder coated stee<br>plywood, CAL117 fd      |
|                                                                                                                                                                                                                                                                                                                                                                                                                                                                                                                                                                                                                                                                                                                                                                                                                                                                                                                                                                                                                                                                                                                                                                                                                                                                                                                                                                                                                                                                                                                                                                                                                                                                                                                                                                                                                                                                                                                                                                                                                                                                    |                                                                                                                                                                                                          |                                                                                                                                                                                                                                                                                                                                                                                                                  | upholstery.<br>                                            |
|                                                                                                                                                                                                                                                                                                                                                                                                                                                                                                                                                                                                                                                                                                                                                                                                                                                                                                                                                                                                                                                                                                                                                                                                                                                                                                                                                                                                                                                                                                                                                                                                                                                                                                                                                                                                                                                                                                                                                                                                                                                                    |                                                                                                                                                                                                          |                                                                                                                                                                                                                                                                                                                                                                                                                  | 5 kg / 11 lb                                               |
| $\prod$                                                                                                                                                                                                                                                                                                                                                                                                                                                                                                                                                                                                                                                                                                                                                                                                                                                                                                                                                                                                                                                                                                                                                                                                                                                                                                                                                                                                                                                                                                                                                                                                                                                                                                                                                                                                                                                                                                                                                                                                                                                            |                                                                                                                                                                                                          |                                                                                                                                                                                                                                                                                                                                                                                                                  |                                                            |
| ACK STEEL                                                                                                                                                                                                                                                                                                                                                                                                                                                                                                                                                                                                                                                                                                                                                                                                                                                                                                                                                                                                                                                                                                                                                                                                                                                                                                                                                                                                                                                                                                                                                                                                                                                                                                                                                                                                                                                                                                                                                                                                                                                          |                                                                                                                                                                                                          |                                                                                                                                                                                                                                                                                                                                                                                                                  |                                                            |
|                                                                                                                                                                                                                                                                                                                                                                                                                                                                                                                                                                                                                                                                                                                                                                                                                                                                                                                                                                                                                                                                                                                                                                                                                                                                                                                                                                                                                                                                                                                                                                                                                                                                                                                                                                                                                                                                                                                                                                                                                                                                    | Spec options                                                                                                                                                                                             |                                                                                                                                                                                                                                                                                                                                                                                                                  |                                                            |
| ailable in fabrics fro<br>ndard lead times a                                                                                                                                                                                                                                                                                                                                                                                                                                                                                                                                                                                                                                                                                                                                                                                                                                                                                                                                                                                                                                                                                                                                                                                                                                                                                                                                                                                                                                                                                                                                                                                                                                                                                                                                                                                                                                                                                                                                                                                                                       | om our upholstery programme.<br>pply.                                                                                                                                                                    |                                                                                                                                                                                                                                                                                                                                                                                                                  |                                                            |
| custom upholster<br>tile/leather consur<br>M: 0,59 m / 0,649<br>L: 0,88 m2 / 9,4776                                                                                                                                                                                                                                                                                                                                                                                                                                                                                                                                                                                                                                                                                                                                                                                                                                                                                                                                                                                                                                                                                                                                                                                                                                                                                                                                                                                                                                                                                                                                                                                                                                                                                                                                                                                                                                                                                                                                                                                | yds                                                                                                                                                                                                      |                                                                                                                                                                                                                                                                                                                                                                                                                  | $\bigcirc$                                                 |
|                                                                                                                                                                                                                                                                                                                                                                                                                                                                                                                                                                                                                                                                                                                                                                                                                                                                                                                                                                                                                                                                                                                                                                                                                                                                                                                                                                                                                                                                                                                                                                                                                                                                                                                                                                                                                                                                                                                                                                                                                                                                    | pholstery are equal to Price Category 1<br>ntact Sales support for approval of custom<br>ce your order.                                                                                                  | <u>ب</u>                                                                                                                                                                                                                                                                                                                                                                                                         |                                                            |
| reater than 140 cm. For                                                                                                                                                                                                                                                                                                                                                                                                                                                                                                                                                                                                                                                                                                                                                                                                                                                                                                                                                                                                                                                                                                                                                                                                                                                                                                                                                                                                                                                                                                                                                                                                                                                                                                                                                                                                                                                                                                                                                                                                                                            | ion is only valid for textile rolls with a width equal to<br>smaller textile rolls, please contact Sales Support for<br>attern, please expect a higher usage for correct pattern<br>Support for guidance | SH: 63,5 cm / 25"                                                                                                                                                                                                                                                                                                                                                                                                |                                                            |