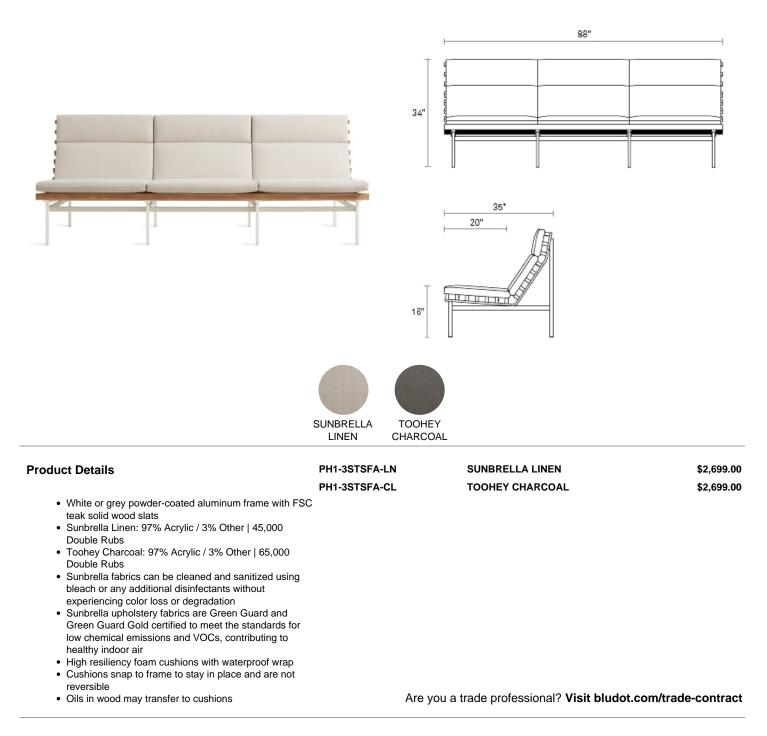

## Perch Outdoor 3 Seat Sofa

Rectangular teak slats and a matte white or grey aluminum frame cut a stylish and airy swath, whether it be the Riviera or the suburbs of Reno. Perch makes every day look like vacation. Beautiful to behold from the back side, the side side or the front side, the collection is made lounge-worthy with cushions covered in mildew and fade resistant Sunbrella<sup>™</sup> fabric. Shop the entire Perch Collection

| oduct Details                                                                                                                                                                                             | PH1-2STSFA-LN | SUNBRELLA LINEN                             | \$2,299.00         |
|-----------------------------------------------------------------------------------------------------------------------------------------------------------------------------------------------------------|---------------|---------------------------------------------|--------------------|
|                                                                                                                                                                                                           | PH1-2STSFA-CL | TOOHEY CHARCOAL                             | \$2,299.00         |
| <ul> <li>White or grey powder-coated aluminum frame with FSC teak solid wood slats</li> <li>Sunbrella Linen: 97% Acrylic / 3% Other   45,000</li> </ul>                                                   |               |                                             |                    |
| Double Rubs                                                                                                                                                                                               |               |                                             |                    |
| Toohey Charcoal: 97% Acrylic / 3% Other   65,000 Double Rubs                                                                                                                                              |               |                                             |                    |
| Sunbrella fabrics can be cleaned and sanitized using<br>bleach or any additional disinfectants without<br>experiencing color loss or degradation                                                          |               |                                             |                    |
| <ul> <li>Sunbrella upholstery fabrics are Green Guard and<br/>Green Guard Gold certified to meet the standards for<br/>low chemical emissions and VOCs, contributing to<br/>healthy indoor air</li> </ul> |               |                                             |                    |
| <ul> <li>High resiliency foam cushions with waterproof wrap</li> </ul>                                                                                                                                    |               |                                             |                    |
| <ul> <li>Cushions snap to frame to stay in place and are not reversible</li> </ul>                                                                                                                        |               |                                             |                    |
| <ul> <li>Oils in wood may transfer to cushions</li> </ul>                                                                                                                                                 |               | Are you a trade professional? Visit bludot. | com/trade-contract |