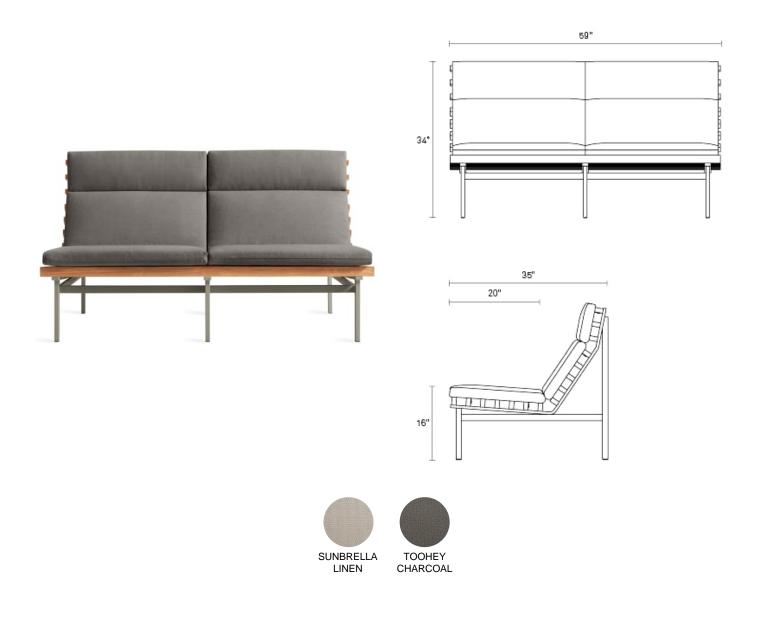

## Perch Outdoor 2 Seat Sofa

Rectangular teak slats and a matte white or grey aluminum frame cut a stylish and airy swath, whether it be the Riviera or the suburbs of Reno. Perch makes every day look like vacation. Beautiful to behold from the back side, the side side or the front side, the collection is made lounge-worthy with cushions covered in mildew and fade resistant Sunbrella<sup>™</sup> fabric. Shop the entire Perch Collection

| oduct Details                                                                                                                                                                                             | PH1-2STSFA-LN | SUNBRELLA LINEN                             | \$2,299.00         |
|-----------------------------------------------------------------------------------------------------------------------------------------------------------------------------------------------------------|---------------|---------------------------------------------|--------------------|
|                                                                                                                                                                                                           | PH1-2STSFA-CL | TOOHEY CHARCOAL                             | \$2,299.00         |
| <ul> <li>White or grey powder-coated aluminum frame with FSC teak solid wood slats</li> <li>Sunbrella Linen: 97% Acrylic / 3% Other   45,000</li> </ul>                                                   |               |                                             |                    |
| Double Rubs                                                                                                                                                                                               |               |                                             |                    |
| Toohey Charcoal: 97% Acrylic / 3% Other   65,000 Double Rubs                                                                                                                                              |               |                                             |                    |
| Sunbrella fabrics can be cleaned and sanitized using<br>bleach or any additional disinfectants without<br>experiencing color loss or degradation                                                          |               |                                             |                    |
| <ul> <li>Sunbrella upholstery fabrics are Green Guard and<br/>Green Guard Gold certified to meet the standards for<br/>low chemical emissions and VOCs, contributing to<br/>healthy indoor air</li> </ul> |               |                                             |                    |
| <ul> <li>High resiliency foam cushions with waterproof wrap</li> </ul>                                                                                                                                    |               |                                             |                    |
| <ul> <li>Cushions snap to frame to stay in place and are not reversible</li> </ul>                                                                                                                        |               |                                             |                    |
| <ul> <li>Oils in wood may transfer to cushions</li> </ul>                                                                                                                                                 |               | Are you a trade professional? Visit bludot. | com/trade-contract |