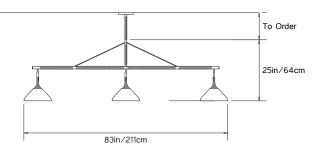

#### **Dimensions:**

W 83in/211cm x D 11.5in/29cm x H 25in/64cm Custom Dimensions on request

#### Suspension:

Fixed suspension with 5in/12cm round canopy in matching metal finish. Overall height to be specified at time of order.

**Certifications:** 

Made in New York

Pictured in White Powder Coat Finish with White Leather Coiling