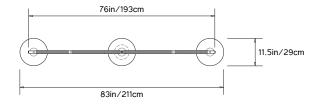

#### **Dimensions:**

W 83in/211cm x D 11.5in/29cm x H 25in/64cm Custom Dimensions on request