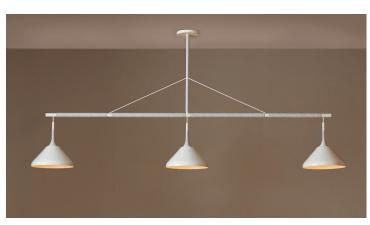

### Materials:

Brass or Steel Armature with Spun Brass Shade and decorative Leather coiling

### **Metal Finish Options:**

Satin Brass, Dark Bronze, Black Brass, White Powder Coat

### **Decorative Coiling Options:**

Natural Cotton Cord, White, Natural, Henna, Iris Blue, Dark Brown, Gray or Black Leather cord. Custom leather colors available upon request.

#### Suspension:

Fixed suspension with 5in/12cm round canopy in matching metal finish. Overall height to be specified at time of order.

**Certifications:** 

Made in New York

Pictured in White Powder Coat Finish with White Leather Coiling