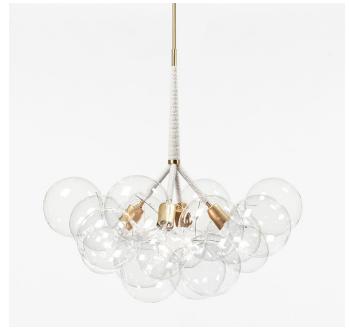

### Collection:

**Bubble Chandelier** 

#### Materials:

Machined brass and aluminum, hand-blown glass globes, decorative cotton or leather coiling

#### **Metal Finish Options:**

Standard: Satin Brass, Polished Nickel Upgrades: Brushed Nickel, Antique Brass, Dark Bronze, Black Brass

## **Decorative Coiling Options:**

Standard: Natural Cotton Cord Upgrades: White, Natural, Henna, Iris Blue, Dark Brown, Gray, or Black Leather Cord. Custom leather colors available upon request.

# Certifications:

X-Large Bubble Chandelier pictured with Satin Brass metal finish and Natural Cotton coiling