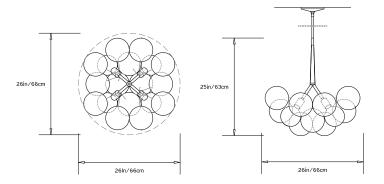

n/15cm canopy in matching metal finish. Stem can be adjusted on site. Longer stem lengths available upon request.

#### Materials:

Machined brass and aluminum, hand-blown glass globes, decorative cotton or leather coiling

#### **Metal Finish Options:**

Standard: Satin Brass, Polished Nickel Upgrades: Brushed Nickel, Antique Brass, Dark Bronze, Black Brass

#### Glass Globe Options:

Standard: Clear

Upgrades: 24k Gilded, Silver Leaf, hand-painted Strokes

## **Decorative Coiling Options:**

Standard: Natural Cotton Cord Upgrades: White, Natural, Henna, Iris Blue, Dark Brown, Gray, or Black Leather Cord. Custom leather colors available upon request.

## Made in New York

# Certifications:







X-Large Bubble Chandelier pictured with Satin Brass metal finish and Natural Cotton coiling