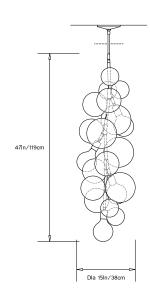

#### **Dimensions:**

Diam  $15in/38cm \times H 47in/119cm$ Custom height options available