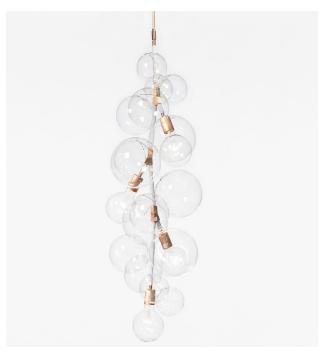

#### **TALL BUBBLE CHANDELIER**

#### Collection:

**Bubble Chandelier** 

### Materials:

Machined brass and aluminum, hand-blown glass globes, decorative cotton or leather coiling

#### **Metal Finish Options:**

Standard: Satin Brass, Polished Nickel Upgrades: Brushed Nickel, Antique Brass, Dark Bronze,

## **Glass Globe Options:**

Standard: Clear

Upgrades: 24k Gilded, Silver Leaf, hand-painted Strokes

#### **Decorative Coiling Options:**

Standard: Natural Cotton Cord Upgrades: White, Natural, Henna, Iris Blue, Dark Brown, Gray, or Black Leather Cord. Custom leather colors available upon request.

#### Certifications:

Tall Bubble Chandelier pictured with Satin Brass metal finish and White Leather coiling