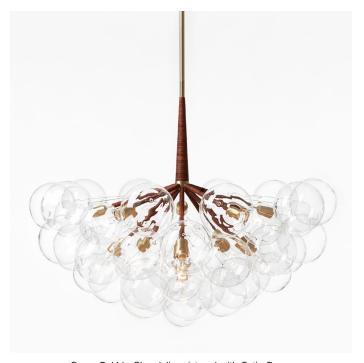

## **Dimensions:**

Diam 38in/97cm x H 30in/76cm

## Made in New York

Supra Bubble Chandelier pictured with Satin Brass metal finish and Dark Brown Leather coiling