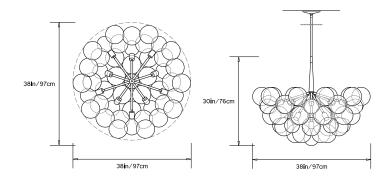

m long stem and 6in/15cm canopy in matching metal finish. Stem can be adjusted on site. Longer stem lengths available upon request.

### Materials:

Machined brass and aluminum, hand-blown glass globes, decorative cotton or leather coiling

## **Metal Finish Options:**

Standard: Satin Brass, Polished Nickel Upgrades: Brushed Nickel, Antique Brass, Dark Bronze, Black Brass

#### Glass Globe Options:

Standard: Clear

Upgrades: 24k Gilded, Silver Leaf, hand-painted Strokes

## **Decorative Coiling Options:**

Standard: Natural Cotton Cord Upgrades: White, Natural, Henna, Iris Blue, Dark Brown, Gray, or Black Leather Cord. Custom leather colors available upon request.

## Made in New York









Supra Bubble Chandelier pictured with Satin Brass metal finish and Dark Brown Leather coiling