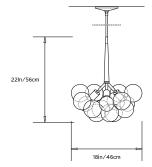

#### Collection: Bubble Chandelier

Bubble onunden

Design Year: 2008

Dimensions: Diam 18in/46cm x H 22in/56cm

Weight: 10lbs/4.5kg

#### Suspension:

Ships with 2ft/60cm long stem and 6in/15cm canopy in matching metal finish. Stem can be adjusted on site. Longer stem lengths available upon request.