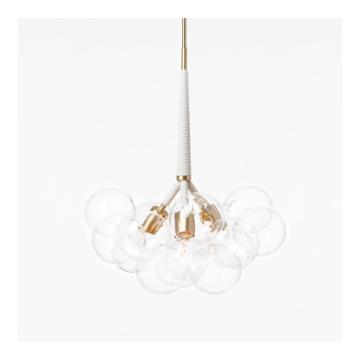

## **Certifications:**

Original Bubble Chandelier pictured with Satin Brass metal finish and Natural Cotton coiling