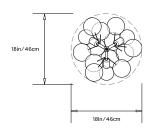

#### Collection: Bubble Chandelier

Bubble onunden

Design Year: 2008

Dimensions: Diam 18in/46cm x H 22in/56cm

Weight: 10lbs/4.5kg