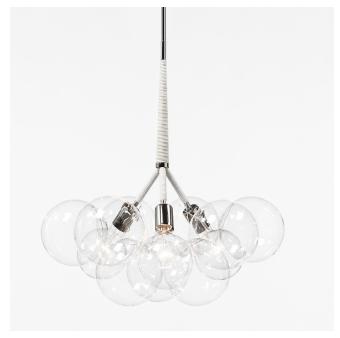

#### Collection:

**Bubble Chandelier** 

#### Materials:

Machined brass and aluminum, hand-blown glass globes, decorative cotton or leather coiling

#### **Metal Finish Options:**

Standard: Satin Brass, Polished Nickel Upgrades: Brushed Nickel, Antique Brass, Dark Bronze, Black Brass

## **Decorative Coiling Options:**

Standard: Natural Cotton Cord Upgrades: White, Natural, Henna, Iris Blue, Dark Brown, Gray, or Black Leather Cord. Custom leather colors available upon request.

## Certifications:

Large Bubble Chandelier pictured with Polished Nickel metal finish and White Leather coiling