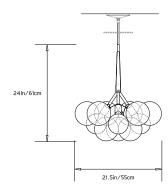

#### **Dimensions:**

Diam 21.5in/55cm x H 24in/61cm

#### Suspension:

Ships with 2ft/60cm long stem and 6in/15cm canopy in matching metal finish. Stem can be adjusted on site. Longer stem lengths available upon request.