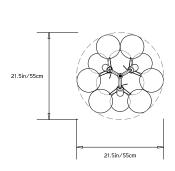

cm canopy in matching metal finish. Stem can be adjusted on site. Longer stem lengths available upon request.

#### Materials:

Machined brass and aluminum, hand-blown glass globes, decorative cotton or leather coiling

#### **Metal Finish Options:**

Standard: Satin Brass, Polished Nickel Upgrades: Brushed Nickel, Antique Brass, Dark Bronze, Black Brass

#### Glass Globe Options:

Standard: Clear

Upgrades: 24k Gilded, Silver Leaf, hand-painted Strokes

## **Decorative Coiling Options:**

Standard: Natural Cotton Cord Upgrades: White, Natural, Henna, Iris Blue, Dark Brown, Gray, or Black Leather Cord. Custom leather colors available upon request.

#### Made in New York

## Certifications:







Large Bubble Chandelier pictured with Polished Nickel metal finish and White Leather coiling