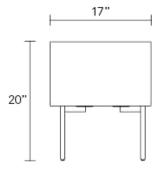

## Product Details EK1-NTSTND-WL RUSTIC WALNUT \$899.00 EK1-NTSTND-WO WHITE OAK \$899.00

- Walnut or white oak veneers over wood
- Black powder-coated steel legs
- Drawer has self-closing hardware for smooth and silent closure
- · Unfinished wood back
- Some assembly required