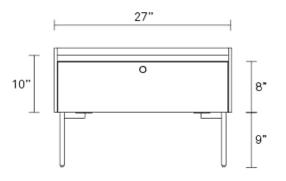

## Product Details EK1-NTSTND-WL RUSTIC WALNUT \$899.00 EK1-NTSTND-WO WHITE OAK \$899.00

- Walnut or white oak veneers over wood
- Black powder-coated steel legs
- Drawer has self-closing hardware for smooth and silent closure
- · Unfinished wood back
- Some assembly required