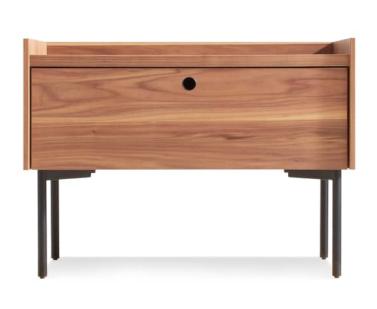

## **Peek Nightstand**

What is missing makes the mojo in this new wood case good collection. A round cut out in drawer and door front acts as the pull, the elimination of material creating function and visual appeal. Designed in a slew of shapes to see to storage needs in the bedroom, living room and dining room. Shop the entire Peek Collection

## Product Details EK1-NTSTND-WL RUSTIC WALNUT \$899.00 EK1-NTSTND-WO WHITE OAK \$899.00

- Walnut or white oak veneers over wood
- Black powder-coated steel legs
- Drawer has self-closing hardware for smooth and silent closure
- · Unfinished wood back
- Some assembly required