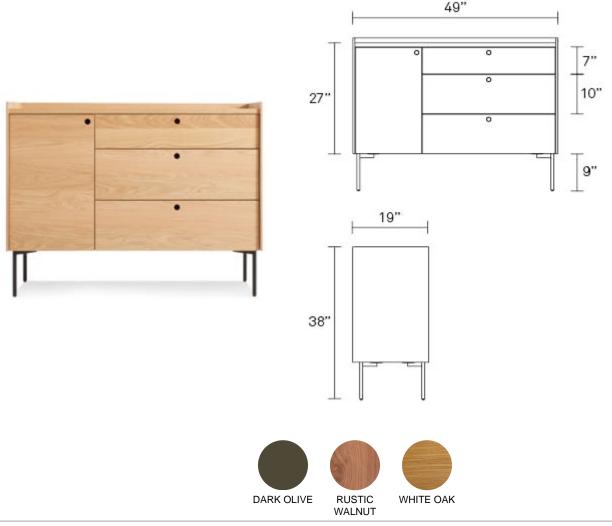

## Peek 1 Door / 3 Drawer Credenza

What is missing makes the mojo in this new wood case good collection. A round cut out in drawer and door front acts as the pull, the elimination of material creating function and visual appeal. Designed in a slew of shapes to see to storage needs in the bedroom, living room and dining room. Shop the entire Peek Collection

## **Product Details**

EK1-1D3DRW-OL EK1-1D3DRW-WL EK1-1D3DRW-WO DARK OLIVE RUSTIC WALNUT WHITE OAK \$2,295 \$2,295 \$2,295

- Walnut and white oak: walnut or white oak veneers over wood with black pulls
- Dark Olive: Painted white oak veneers overs wood with brass pulls
- Black powder-coated steel legs
- Door and drawers have self-closing hardware for smooth and silent closure
- Unfinished wood back
- Cord management escapes in back panel
- Some assembly required