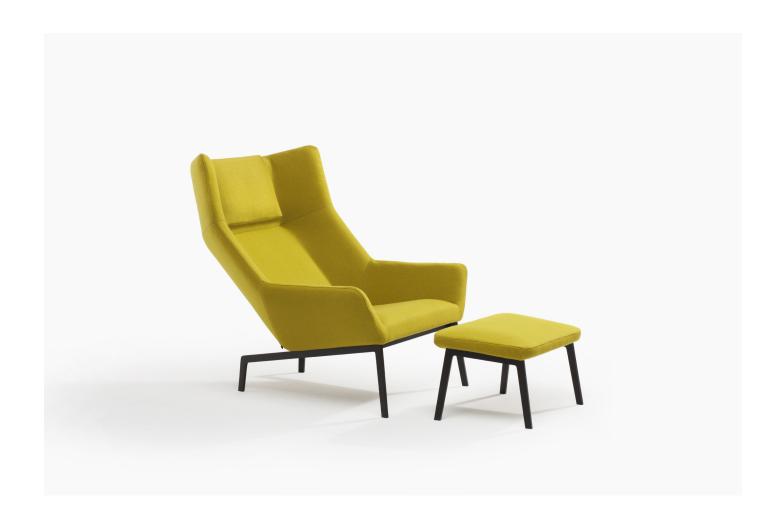

## Park

Park Lounge Chair PRK100 W 88cm D 96cm H 100cm / W 34½" D 37¾" H 39½"

Seat height - 38cm / 15"
\*Base in Matte Black paint only.

Park is a contemporary wing-back chair designed to be as comfortable as it is beautifully proportioned.

Elegant from all sides, Park is perfect for a wide range of environments including open concept spaces and lounges. The winged seat gives a sense of privacy and seclusion while being generous enough to promote multiple seating positions. The molded foam body contains an internal frame with elastic webbing so the whole chair can flex and adapt to the sitter. The marriage of innovative production techniques with considered dimensions creates a contemporary chair that is superbly comfortable and elegantly reduced.

The upholstered seat sits on a simple precision-made steel base, and expertly sewn and fitted covers create a beautiful tailored appearance.

A matching Ottoman compliments the aesthetic of the chair.