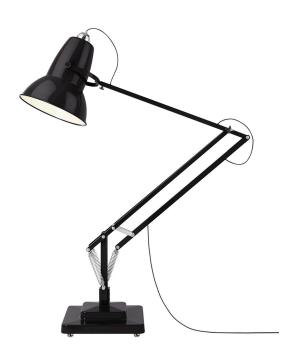

# Original 1227™ Giant

## **ANGLEPOISE®**

Floor Lamp

Original 1227™ Giant Collection | Technical Sheet

Launched In 2005 | Designed by George Carwardine

Closet RAL

Reference Product Gloss Finish Floor Lamp - Jet Black **RAL 9017** Floor Lamp - Alpine White **RAL 9016** Floor Lamp - Citrus yellow **RAL 1018** Floor Lamp - Crimson Red **RAL 3001** Floor Lamp - Marine Blue RAL 5001 Floor Lamp - Slate Grey **RAL 7012** Satin Finish Floor Lamp - Jet Black **RAL 9017 Custom Color or Finish** Description The Original 1227™ Giant Floor Lamp is a beautifully crafted, functional light and an impressive, illuminated sculpture. Three times the size of our iconic Original 1227<sup>™</sup> design. Our Giant lamps are hand built in the UK. Please check for availability and lead-times.