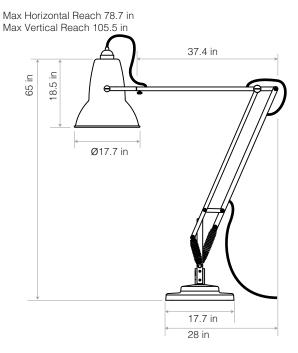

#### Dimensions

- Shade diameter: 17.7in
- Shade height: 18.5in
- Max horizontal reach: 78.7in (from base to shade)
- Base size: 17.7 x 17.7in
- Cable length: 177.2in
- Lamp Packaging (L x W x H):38.6in x 25.4in x 72.4in
- Lamp Packaged Weight: 109.35lbs