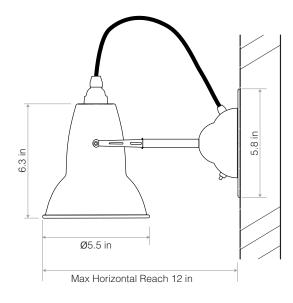

#### Dimensions

- Shade diameter: 5.5in
- Shade height: 6.3in
- Max reach: 12in (from wall to shade)
- Wall plate diameter: 3.94in
- Junction Box Mounting Kit: Depth 0.26in, Diameter 5.75in
- Light Packaging (L x W x H): 8.7in x 6.3in x 11.4in
- Light Packaged Weight: 3.2lbs