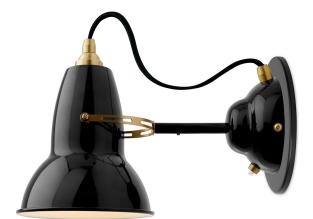

#### Product

Wall Light - Elephant Grey Wall Light - Jet Black

#### Description

Heritage inspired colors and authentic brass details create a new aesthetic for this iconic Anglepoise® design. The wall light features a discrete switch located on the back plate and has a flexible shade, so the light can be focused just where it's needed.

## Materials

- Gloss paint finish
- Steel shade
- Painted steel arm
- Brass shade cap, bridle and fittings
- Steel wall plate
- Color-matched Junction Box Mounting Kit
- IP20 rating