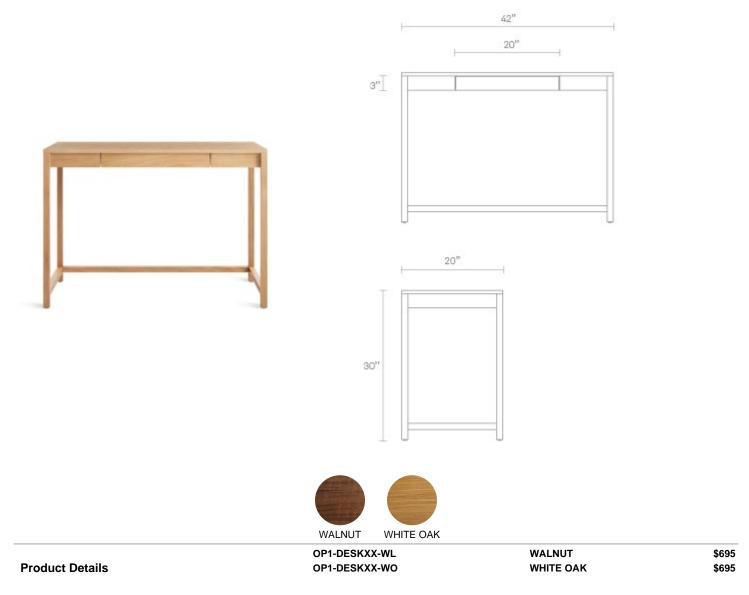

## **Open Plan Small Desk**

??An architectural wood frame brings style and structure to your 9-to-5-ish. Inconspicuous drawer lets you stash your supplies so you can focus on your work for as long as your dog allows. Adjustable feet help you level up. Available in small and large sizes. Shop the entire Open Plan Collection

- · Wood frame with white oak or walnut veneer
- · Adjustable feet glides for leveling
- Center storage drawer
- BIFMA rated
- Some assembly required

Are you a trade professional? Visit bludot.com/trade-contract

Product Details

WALNUT WHITE OAK

OP1-DESKLG-WL

OP1-DESKLG-WO

WALNUT WHITE OAK \$1,295 \$1,295

- Wood frame with white oak or walnut veneer
- · Adjustable feet glides for leveling
- Center storage drawer
- BIFMA rated
- Some assembly required