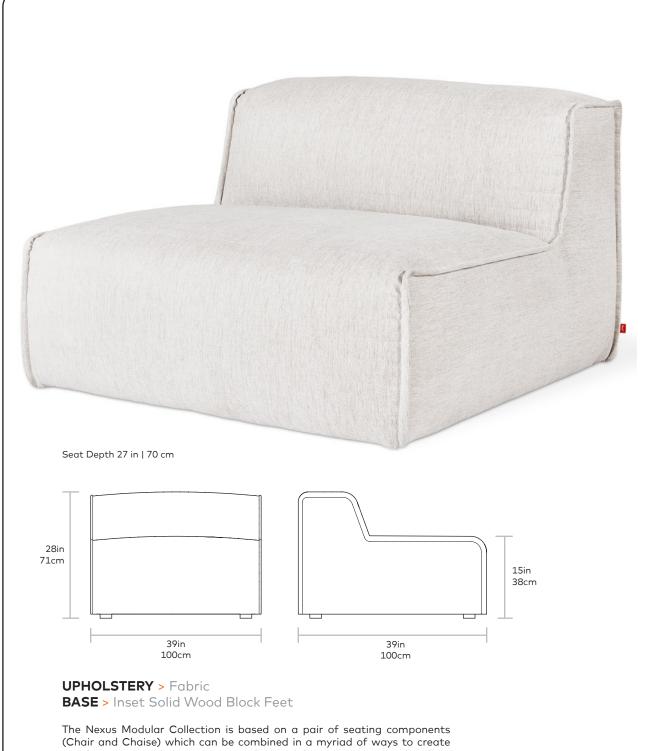

## **Nexus Modular Armless Chair**

The Nexus Modular Collection is based on a pair of seating components (Chair and Chaise) which can be combined in a myriad of ways to create a sofa or sectional that is custom-designed for your space. With a low-profile silhouette, and chunky, piped-edge details, the Nexus balances clean-lined Minimalism with a relaxed, bohemian vibe. The beauty of this simple, modular system is that components can be easily reconfigured or arranged separately, which allows the design to adapt to different interior layouts. Environmentally responsible PET fill offers premium comfort to match the relaxed aesthetic. The kiln-dried hardwood frame and block feet are constructed from FSC-Certified wood, in support of responsible forest management.