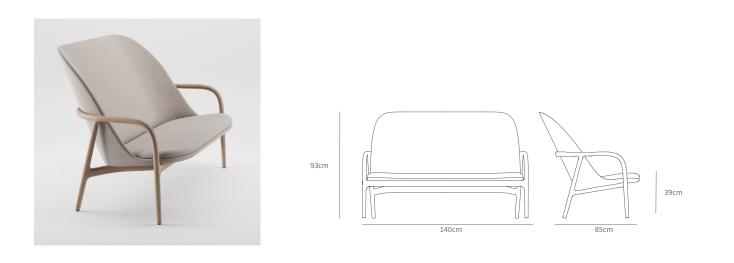

**DIMENSIONS** Height: 93 cm/ 36.61 in Width: 140 cm/55.12 in Depth: 85 cm/33.46 in Seat height: 39 cm/ 15.35 in

Seat size: 133x56cm / 52.36x22.04 in **PACKAGING** Stretch wrap + five-layer cardboard box. 1 piece