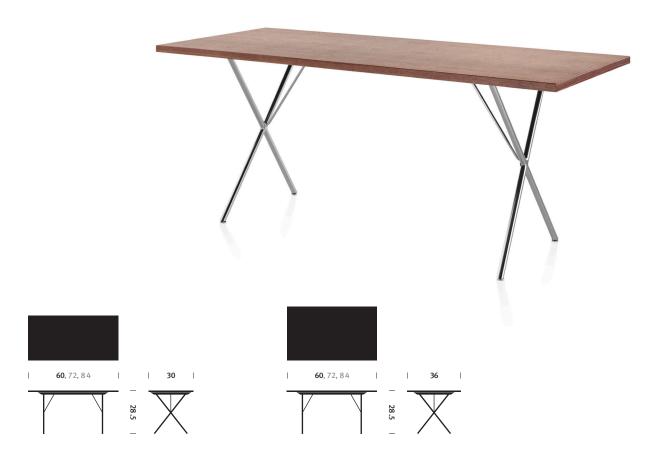

#### Warranty

5 years

This clean, elegant table by George Nelson tackles everything from dining to working to relaxing, all with equal confidence. A rectilinear surface sits atop sturdy chrome, white, or black legs, while various sizes set at dining height extend its flexibility even further. Easily paired with task or dining chairs, it complements any surrounding.