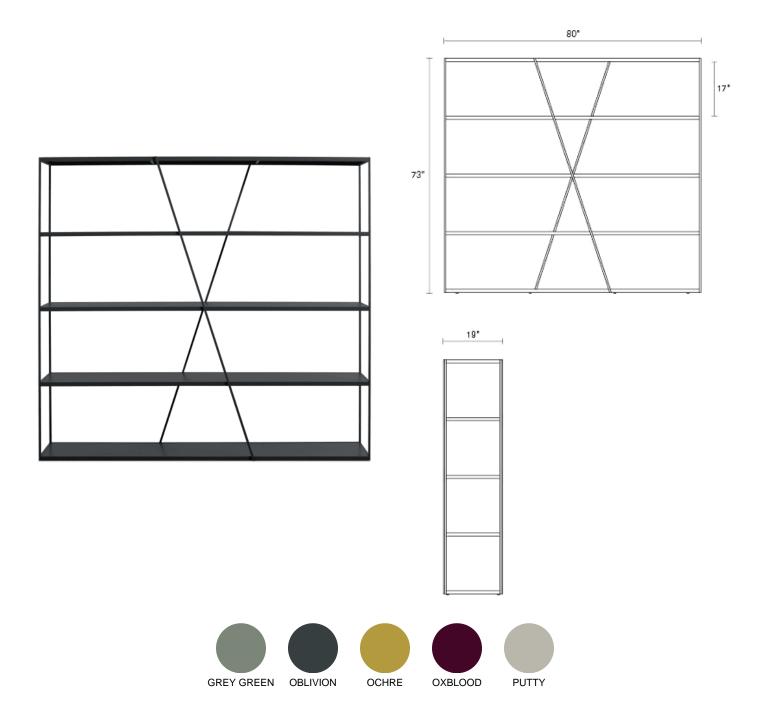

## **NeedWant Shelving**

Can things really make us happy? Well, there is no better way to test the theory than with this powder-coated steel architectural wonder. Equally beautiful full or bare. Suitable for display, separating spaces or exploring existential questions. Powder-coated steel with inconspicuous leveling glides. Available in 3 sizes. Shop the entire NeedWant Collection

| Product Details                                                                                                                                                                                                                    | NW1-SHLVNG-GG                                                 | GREY GREEN | \$2,399.00 |
|------------------------------------------------------------------------------------------------------------------------------------------------------------------------------------------------------------------------------------|---------------------------------------------------------------|------------|------------|
|                                                                                                                                                                                                                                    | NW1-SHLVNG-OB                                                 | OBLIVION   | \$2,399.00 |
| <ul> <li>Powder-coated steel</li> <li>Adjustable feet glides for leveling</li> <li>Fixed position shelves</li> <li>Some assembly required</li> <li>This product is heavy. Grab a buddy or two when assembling or moving</li> </ul> | NW1-SHLVNG-OC                                                 | OCHRE      | \$2,399.00 |
|                                                                                                                                                                                                                                    | NW1-SHLVNG-OX                                                 | OXBLOOD    | \$2,399.00 |
|                                                                                                                                                                                                                                    | NW1-SHLVNG-PT                                                 | PUTTY      | \$2,399.00 |
|                                                                                                                                                                                                                                    | Are you a trade professional? Visit bludot.com/trade-contract |            |            |