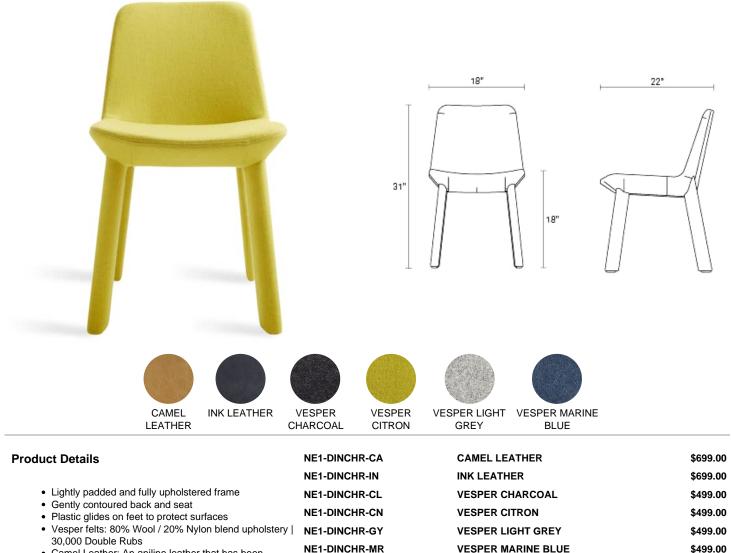

## **Neat Dining Chair**

Completely upholstered from top to bottom, the Neat Dining Chair's unique exterior conceals a sturdy construction of injected foam, a wood shell and metal legs. An endearing and comfortable combination of footie pajamas with a pinch of Muppet <sup>™</sup>, Neat is designed to be as friendly to the posterior as it is to the eyes. Lounge chair and ottoman also available.Shop the entire Neat Collection

- Camel Leather: An aniline leather that has been burnished and polished to create a cool hand and velvety texture with a slight sheen, enhancing the natural character of the leather; A lovely patina will develop over time
- Ink Leather: An aniline leather with a soft matte finish and velvety feel; Variation in the natural leather becomes more beautiful with use
- Color variation is a signature to the authenticity of natural leather
- Ships fully assembled
- BIFMA rated