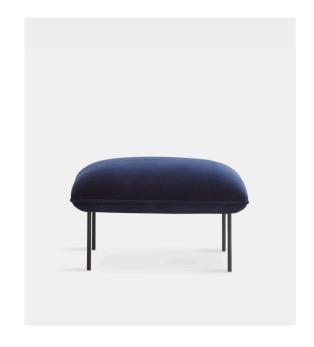

# **NAKKI OTTOMAN**

## DESIGNED BY MIKA TOLVANEN

THE NAKKI SERIES IS DESIGNED TO ADD A CHEERFUL PERSONALITY IN THE ROOM. THE SOFA HAS AMPLE AND FIRM PADDING CREATING A COMFORTABLE SEATING EXPERIENCE WITHOUT LOSING ITS SHAPE. ITS SQUARE FORM AND STRAIGHT LEGS ARE CONTRASTED WITH ITS SOFT SHAPES ON THE SEATING. THE ROUNDED EDGES AND A MINIMALISTIC TAKE ON CLASSIC SOFA LEGS GIVE NAKKI ITS CHARACTERISTIC AND LOUNGY FEEL.

# DIMENSIONS

L 800 x D 800 x H 460 mm L 31.4 x D 31.4 x H 18.8 "