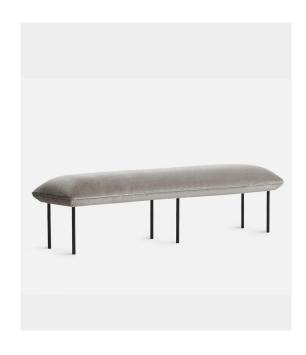

# **NAKKI LONG BENCH**

#### DIMENSIONS

L 2000 x D 450 x H 510 mm L 78.7 x D 17.7 x H 20.1 "