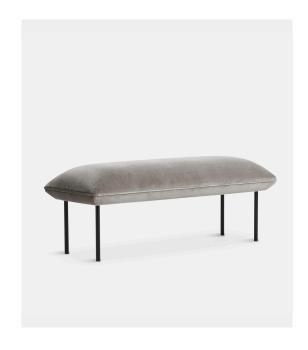

# **NAKKI LONG BENCH**

## DESIGNED BY MIKA TOLVANEN

THE NAKKI SERIES IS DESIGNED TO ADD A CHEERFUL PERSONALITY IN THE ROOM. THE SOFA HAS AMPLE AND FIRM PADDING CREATING A COMFORTABLE SEATING EXPERIENCE WITHOUT LOSING ITS SHAPE. ITS SQUARE FORM AND STRAIGHT LEGS ARE CONTRASTED WITH ITS SOFT SHAPES ON THE SEATING. THE ROUNDED EDGES AND A MINIMALISTIC TAKE ON CLASSIC SOFA LEGS GIVE NAKKI ITS CHARACTERISTIC AND LOUNGY FEEL.

#### DIMENSIONS

L 2000 x D 450 x H 510 mm L 78.7 x D 17.7 x H 20.1 "