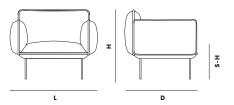

# DIMENSIONS

L 970 x D 780 x H 830 / S-H 455 mm L 38.1 x D 30.7 x H 32.6 / S-H 17.9 "