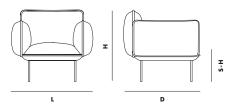

# DIMENSIONS

L 850 x D 750 x H 830 x S/H 455 mm L 33.4 x D 29.5 x H 32.6 x S/H 17.9 "