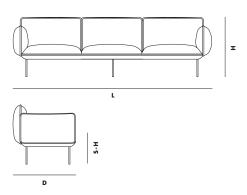

#### DIMENSIONS

L 1800 x D 780 x H 830 / S-H 455 mm L 70.8 x D 30.7 x H 32.6 / S-H 17.9 "

# SEAT HEIGHT

455 MM/17.9 IN

#### SEAT DEPTH

560 MM/22.0 IN