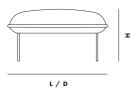

# DIMENSIONS

L 800 x D 800 x H 460 mm L 31.4 x D 31.4 x H 18.8 "

# SEAT HEIGHT

460 MM/18.8 IN

#### SEAT DEPTH

800 MM/31.4 IN