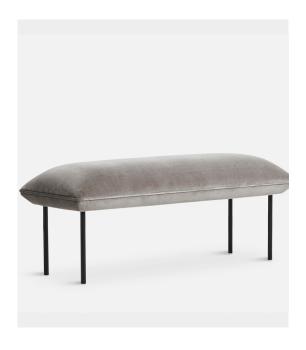

# **NAKKI BENCH**

# DIMENSIONS

L 1200 x D 450 x H 460 mm L 47.2 x D 17.7 x H 18.1 "