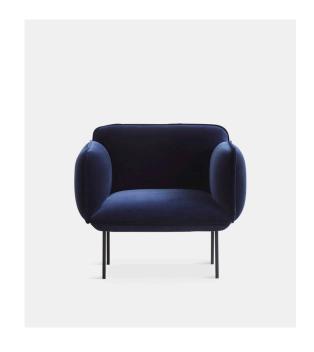

# **NAKKI ONE-SEATER**

## DESIGNED BY MIKA TOLVANEN

THE NAKKI SERIES IS DESIGNED TO ADD A CHEERFUL PERSONALITY IN THE ROOM. THE SOFA HAS AMPLE AND FIRM PADDING CREATING A COMFORTABLE SEATING EXPERIENCE WITHOUT LOSING ITS SHAPE. ITS SQUARE FORM AND STRAIGHT LEGS ARE CONTRASTED WITH ITS SOFT SHAPES ON THE SEATING. THE ROUNDED EDGES AND A MINIMALISTIC TAKE ON CLASSIC SOFA LEGS GIVE NAKKI ITS CHARACTERISTIC AND LOUNGY FEEL.