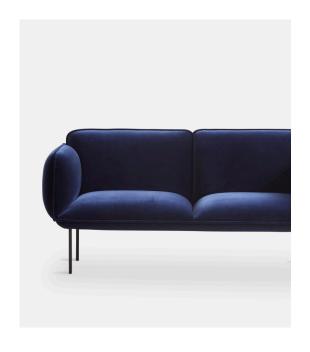

# **NAKKI THREE-SEATER**

## DESIGNED BY MIKA TOLVANEN

THE NAKKI SERIES IS DESIGNED TO ADD A CHEERFUL PERSONALITY IN THE ROOM. THE SOFA HAS AMPLE AND FIRM PADDING CREATING A COMFORTABLE SEATING EXPERIENCE WITHOUT LOSING ITS SHAPE. ITS SQUARE FORM AND STRAIGHT LEGS ARE CONTRASTED WITH ITS SOFT SHAPES ON THE SEATING. THE ROUNDED EDGES AND A MINIMALISTIC TAKE ON CLASSIC SOFA LEGS GIVE NAKKI ITS CHARACTERISTIC AND LOUNGY FEEL.

#### DIMENSIONS

L 2450 x D 780 x H 830 / S-H 455 mm L 96.4 x D 30.7 x H 32.6 / S-H 17.9  $^{\prime\prime}$ 