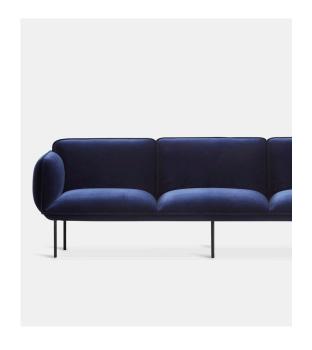

# **NAKKI THREE-SEATER**

## DESIGNED BY MIKA TOLVANEN

THE NAKKI SERIES IS DESIGNED TO ADD A CHEERFUL PERSONALITY IN THE ROOM. THE SOFA HAS AMPLE AND FIRM PADDING CREATING A COMFORTABLE SEATING EXPERIENCE WITHOUT LOSING ITS SHAPE. ITS SQUARE FORM AND STRAIGHT LEGS ARE CONTRASTED WITH ITS SOFT SHAPES ON THE SEATING. THE ROUNDED EDGES AND A MINIMALISTIC TAKE ON CLASSIC SOFA LEGS GIVE NAKKI ITS CHARACTERISTIC AND LOUNGY FEEL.

#### DIMENSIONS

L 2450 x D 780 x H 830 / S-H 455 mm L 96.4 x D 30.7 x H 32.6 / S-H 17.9  $^{\prime\prime}$ 