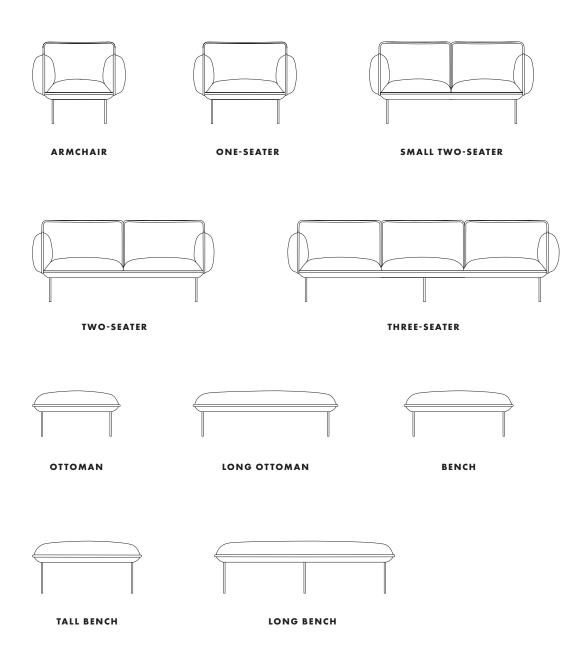

2015

#### CATEGORY

Sofas

#### MATERIALS

Plywood, Metal, Foam, Elastic belts and upholstery fabric

# LEGS

Black painted metal

#### FABRIC

Available in predefined price groups - both leather and fabric Explore our fabric collection at woud.dk/fabric-collection

# COM-ORDERS

Available upon request. COM must be approved by WOUD

#### **ASSEMBLY**

Instructions manual and screws included

#### FIRE RETARDENT FOAM

Available upon request (Standard for all Great Britain-orders)

# MAINTENANCE

For specific care instructions and maintenance, please visit the website of the upholstery supplier



#### DIMENSIONS

L 2000 x D 450 x H 510 mm L 78.7 x D 17.7 x H 20.1 "

# SEAT HEIGHT

510 MM/20.1 IN

## SEAT DEPTH

450 MM/17.7 IN

# WEIGHT

# **NAKKI OVERVIEW**

# DESIGNED BY MIKA TOLVANEN