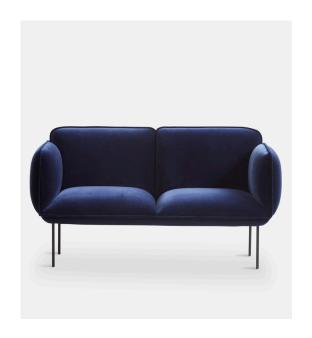

# **NAKKI TWO-SEATER**

## DESIGNED BY MIKA TOLVANEN

THE NAKKI SERIES IS DESIGNED TO ADD A CHEERFUL PERSONALITY IN THE ROOM. THE SOFA HAS AMPLE AND FIRM PADDING CREATING A COMFORTABLE SEATING EXPERIENCE WITHOUT LOSING ITS SHAPE. ITS SQUARE FORM AND STRAIGHT LEGS ARE CONTRASTED WITH ITS SOFT SHAPES ON THE SEATING. THE ROUNDED EDGES AND A MINIMALISTIC TAKE ON CLASSIC SOFA LEGS GIVE NAKKI ITS CHARACTERISTIC AND LOUNGY FEEL.

#### DIMENSIONS

L 1800 x D 780 x H 830 / S-H 455 mm L 70.8 x D 30.7 x H 32.6 / S-H 17.9 "