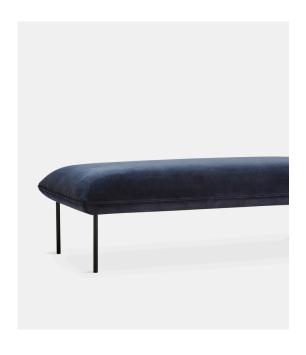

# **NAKKI BENCH**

# DESIGNED BY MIKA TOLVANEN

THE NAKKI SERIES IS DESIGNED TO ADD A CHEERFUL PERSONALITY IN THE ROOM. THE SOFA HAS AMPLE AND FIRM PADDING CREATING A COMFORTABLE SEATING EXPERIENCE WITHOUT LOSING ITS SHAPE. ITS SQUARE FORM AND STRAIGHT LEGS ARE CONTRASTED WITH ITS SOFT SHAPES ON THE SEATING. THE ROUNDED EDGES AND A MINIMALISTIC TAKE ON CLASSIC SOFA LEGS GIVE NAKKI ITS CHARACTERISTIC AND LOUNGY FEEL.

# DIMENSIONS

L 1200 x D 450 x H 460 mm L 47.2 x D 17.7 x H 18.1 "