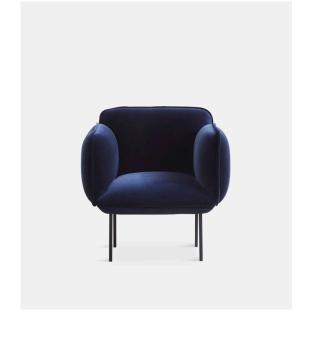

# **NAKKI ARMCHAIR**

## DESIGNED BY MIKA TOLVANEN

THE NAKKI SERIES IS DESIGNED TO ADD A CHEERFUL PERSONALITY IN THE ROOM. THE SOFA HAS AMPLE AND FIRM PADDING CREATING A COMFORTABLE SEATING EXPERIENCE WITHOUT LOSING ITS SHAPE. ITS SQUARE FORM AND STRAIGHT LEGS ARE CONTRASTED WITH ITS SOFT SHAPES ON THE SEATING. THE ROUNDED EDGES AND A MINIMALISTIC TAKE ON CLASSIC SOFA LEGS GIVE NAKKI ITS CHARACTERISTIC AND LOUNGY FEEL.