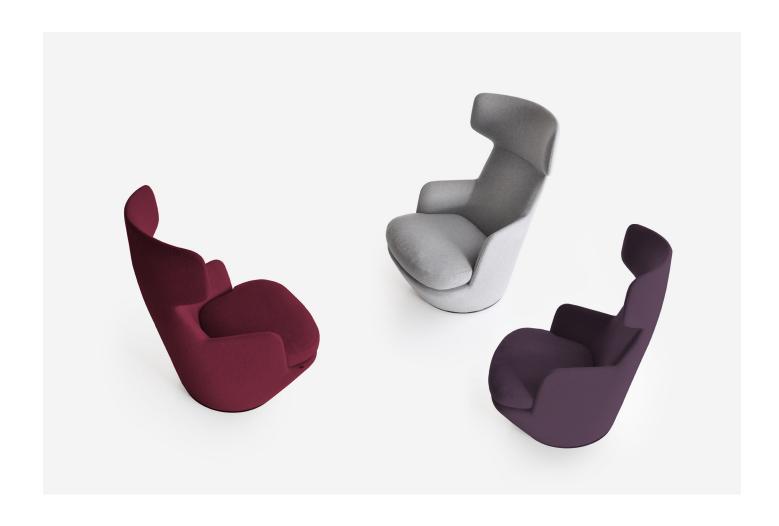

## My Turn

My Turn MTR100 W 71cm D 90cm H 105cm / W 28" D 35½" H 41¼"

Base options - Swivel base with or without self return

## BEN SEN

My Turn is a high wingback swivel lounge chair with a metal base that rotates smoothly through 360°. This inviting chair is a contemporary take on the traditional wingback - relaxing, and discreet. Available with or without self-return mechanism.

The combination of an internal steel frame, injection molded cold foam and a soft down seat make for an inviting and comfortable chair with a tailored appearance. All fabric covers are attached by Velcro and are removable for easy cleaning or replacement.