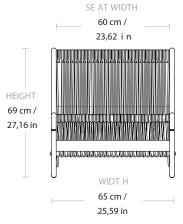

### Dimensions

WIDTH 65 cm / 25,59 in

DEPTH 88 cm / 34,65 in

HEIGHT 69 cm / 27,16 in

SEAT WIDTH 60 cm / 23,62 in

SEAT HEIGHT 33 cm / 12,99 in