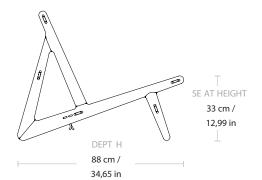

### Dimensions

WIDTH 65 cm / 25,59 in

DEPTH 88 cm / 34,65 in

HEIGHT 69 cm / 27,16 in

SEAT WIDTH 60 cm / 23,62 in

SEAT HEIGHT 33 cm / 12,99 in