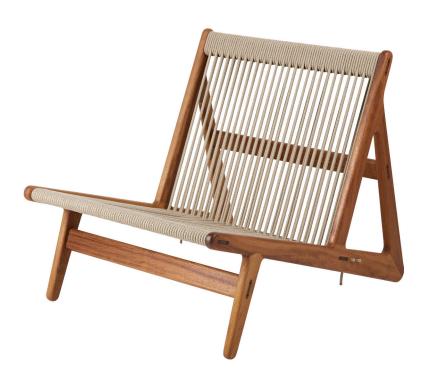

# MR01 Initial Outdoor Lounge Chair

Designed by Mathias Rasmussen - 2021

ITEM NUMBER

MR01 Initial Lounge Chair Outdoor 53138

DESCRIPTION

GUBI presents the MR01 Initial Outdoor Lounge Chair by Mathias Steen Rasmussen– A natural nomad moves outside. With its low-slung wooden frame and nautically evocative rope seat and backrest, Mathias Steen Rasmussen's breakthrough MR01 Initial Lounge Chair has begged to be taken outside since its creation. Two years after launch, Rasmussen and GUBI have responded to demand and developed a new variant in iroko wood, specially constructed for use outdoors. Rasmussen conceived the MR01 as a lounge chair that could be used while meditating – a comfortable, gently inclined, low lounge seat in which one could relax, feet to the floor, and relish the calming sensation of floating while remaining grounded. The lightweight chair was always intended to be versatile and nomadic, traveling easily around the home as the user wishes. With the addition of the MR01 Initial Outdoor Lounge Chair to the collection, the comfort, flexibility, and sculptural beauty of Rasmussen's ground-breaking design can now be enjoyed outside.