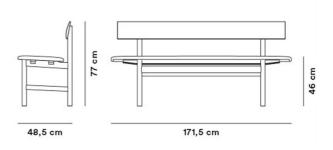

## The Mogensen Bench

By Børge Mogensen, 1956

| Model         | 3171 - Bench seat upholstered                                                                                                                                                                                                                       |
|---------------|-----------------------------------------------------------------------------------------------------------------------------------------------------------------------------------------------------------------------------------------------------|
| About         | Mogensen designed this solid wood dining bench in 1956. With its robust simplicity the bench is an ideal example of Mogensen's lifelong drive for a purified shape.                                                                                 |
| Product group | Chairs & stools                                                                                                                                                                                                                                     |
| Measurements  | L: 171,5 cm, D: 48,5 cm<br>H: 77 cm, Sh: 46 cm                                                                                                                                                                                                      |
| Weight        | 21 kg                                                                                                                                                                                                                                               |
| Materials     | Frame of solid wood. Back is made from a single piece of solid wood. Seat of plywood core generously upholstered with CMHR or HR foam and covered in fabric or leather.                                                                             |
| Accessories   | Glides with or without felt                                                                                                                                                                                                                         |
| Guarantee     | Fredericia Furniture A/S offers a five-year guarantee against manufacturing defects in standard products (materials and construction). Wear and damage to covers, surface treatment, inappropiate use and the like are not covered by the warranty. |
| Download      | Download images, architect files at our partner portal on www.fredericia.com                                                                                                                                                                        |