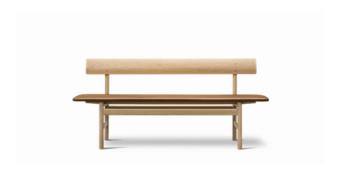

## The Mogensen Bench

By Børge Mogensen, 1956

| Model         | 3171 - Bench seat upholstered                                                                                                                                                                                                                       |
|---------------|-----------------------------------------------------------------------------------------------------------------------------------------------------------------------------------------------------------------------------------------------------|
| About         | Mogensen designed this solid wood dining bench in 1956. With its robust simplicity the bench is an ideal example of Mogensen's lifelong drive for a purified shape.                                                                                 |
| Product group | Chairs & stools                                                                                                                                                                                                                                     |
| Measurements  | L: 171,5 cm, D: 48,5 cm<br>H: 77 cm, Sh: 46 cm                                                                                                                                                                                                      |
| Weight        | 21 kg                                                                                                                                                                                                                                               |
| Materials     | Frame of solid wood. Back is made from a single piece of solid wood. Seat of plywood core generously upholstered with CMHR or HR foam and covered in fabric or leather.                                                                             |
| Accessories   | Glides with or without felt                                                                                                                                                                                                                         |
| Guarantee     | Fredericia Furniture A/S offers a five-year guarantee against manufacturing defects in standard products (materials and construction). Wear and damage to covers, surface treatment, inappropiate use and the like are not covered by the warranty. |
| Download      | Download images, architect files at our partner portal on www.fredericia.com                                                                                                                                                                        |