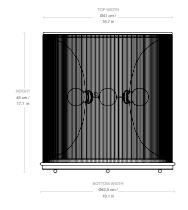

#### Dimensions

**LAMP WIDTH** .42,5 cm / 16.1 in

**LAMP DEPTH** 42,5 cm / 16.1 in

**LAMP HEIGHT** 45 cm / 17.7 in

**BASE WIDTH** 42,5 cm / 16.1 in

**BASE DEPTH** 42,5 cm / 16.1 in

BASE HEIGHT 2 cm / 0,7 in

**CORD LENGTH** 250 cm / 98.4 in

DISTANCE TO SWITCH 60 cm / 23.6 in