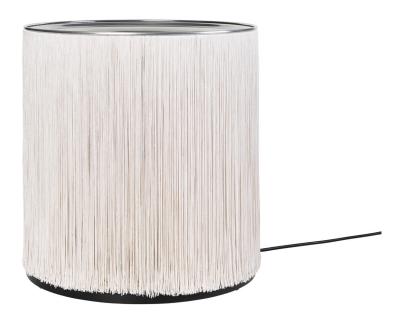

# Model 597 - Floor lamp, US

Designed by Gianfranco Frattini - 1961

ITEM NUMBER

Model 597, Floor Lamp, US - Polished Aluminum

10122044

DESCRIPTION

First released in 1961, the Model 597 by Italian virtuoso Gianfranco Frattini is the lamp that launched him as a lighting designer. Its unique and playful form perfectly encapsulates Frattini's extraordinary approach to the aesthetics of light. Model 597's unique nylon fringes were inspired by both the world of fashion and the fringed entrance curtains commonly found in Italy's bars and grocery stores in the late 1950s. Thanks to the array of lateral bulbs, the Table Lamps emit a 360° play of indirect light, softened by the fringes to create a rich ambient glow, while the reflective aluminum cover adds warmth to the uplight. Model 597 is light-hearted in expression, but serious about functionality – bringing sophistication, fun and character to interiors without resorting to superfluous decorative flourishes.

#### Materials & Finishes

SHADE FINISH

Fringes, Viscose

CORD SHAPE Round

CORD COLOR Black