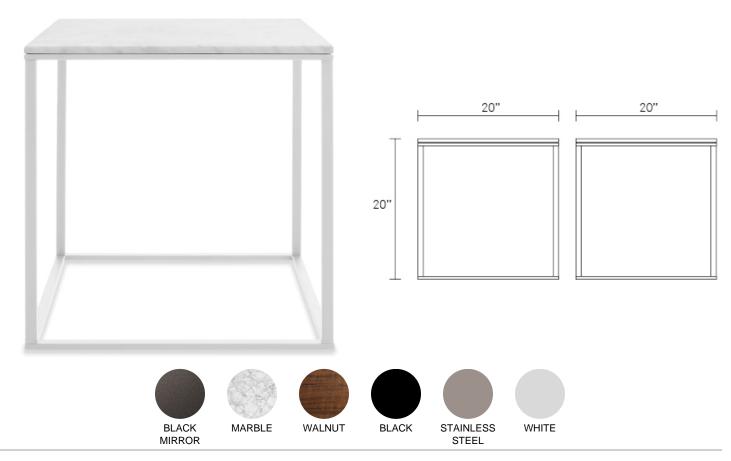

## Bases:

- · Stainless steel: Stainless steel
- · White and Black: Powder-coated steel

## Tops:

- Marble: Honed Carrara marble stone slab
- Walnut: Plain-sliced walnut veneer
- Black Mirror: Tinted, black tempered glass

| MN1-SIDTBL-BK | BLACK MIRROR / BLACK     | \$329.00 |
|---------------|--------------------------|----------|
| MN1-SDTBBK-MB | MARBLE / BLACK           | \$399.00 |
| MN1-SDTBWH-MB | MARBLE / WHITE           | \$399.00 |
| MN1-SIDTBL-MB | MARBLE / STAINLESS STEEL | \$399.00 |
| MN1-SIDTBL-WL | WALNUT / STAINLESS STEEL | \$329.00 |
| MN1-SDTBBK-WL | WALNUT / BLACK           | \$329.00 |
| MN1-SDTBWH-WL | WALNUT / WHITE           | \$329.00 |