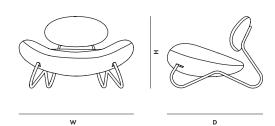

#### MAINTENANCE

For specific care instructions and maintenance, please visit the website of the upholstery supplier

w

DIMENSIONS

W 1000 X D 880 X H 670 (S/H 370) мм W 39.3 X D 34.6 X H 26.3 (S/H 14.5) ″

**SEAT DEPTH** 650 mm/25.5 IN

WEIGHT 19 kg