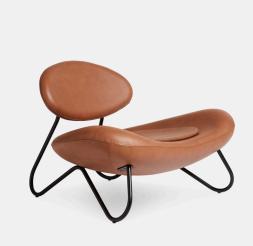

## **MEADOW LOUNGE CHAIR**

#### DESIGNED BY FINN HVIDBERG NIELSEN (DK)

MEADOW IS CHARACTERISED BY AMIABLE ORGANIC SHAPES AND CURVY LINES. MADE FROM HIGH-QUALITY FOAM, THE LOUNGE CHAIR PERSUASIVELY PORTRAYS A SOLID YET SOARING SILHOU-ETTE, WHILE IT OFFERS A COMFORTABLE SEATING EXPERIENCE. A COMFORT THAT IS ENHANCED BY ITS WIDE SEAT COMBINED WITH THE LIGHTLY SWAYING METAL FRAME. CONSTRUCTED TO SUPPORT THE MOVEMENT OF THE HUMAN BODY.

# YEAR OF LAUNCH

CATEGORY

Lounge chairs

SEAT / BACK MATERIALS Moulded foam (Flexipur), plastic feet, fabric or leather

#### FRAME

Black painted steel Chrome-plated steel Brushed stainless steel