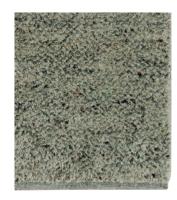

# Meadow

Pistachio MDW-PST

Brick MDW-BRK

Tamarillo MDW-TAM

Driftwood MDW-DFW

Imperial 5'7" x 7'10" 6'7" x 9'10"

Metric 1.7 × 2.4 m 2 × 3 m

2.5 × 3.5 m 8'2" x 11'6" 9'10" x 13'2"