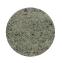

# Meadow

Pistachio MDW-PST

Brick MDW-BRK

Tamarillo MDW-TAM

Driftwood MDW-DFW

Imperial 5'7" x 7'10" 6'7" x 9'10"

Metric 1.7 × 2.4 m 2 × 3 m

2.5 × 3.5 m 8'2" x 11'6" 9'10" x 13'2"