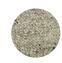

# Meadow

Pistachio MDW-PST

Brick MDW-BRK

Tamarillo MDW-TAM

Driftwood MDW-DFW

Imperial 5'7" x 7'10" 6'7" x 9'10"

Metric 1.7 × 2.4 m 2 × 3 m

2.5 × 3.5 m 8'2" x 11'6" 9'10" x 13'2"