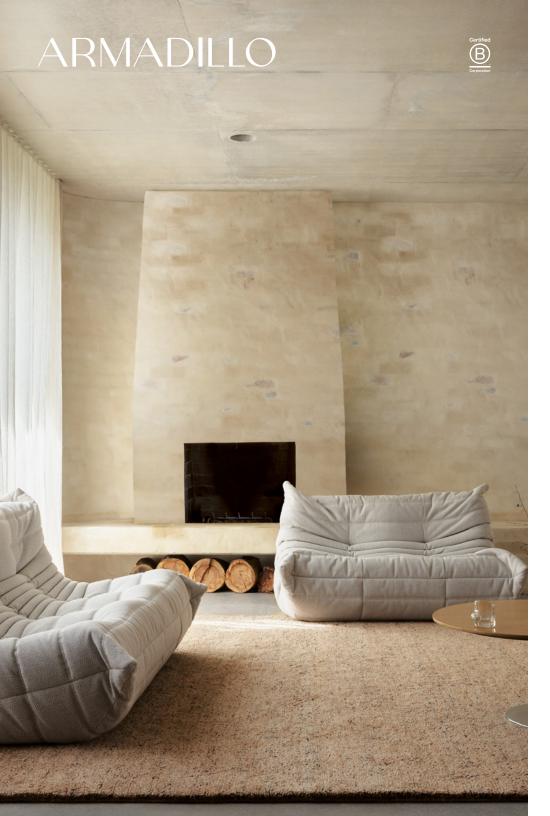

3 × 4 m

Custom

Crafted by Hand

Construction: Hand knotted End finish: Turnover

Height: 1"

Knot count: 10 /inch2

Handmade in India under Fair Trade standards.

Areas of use Living Bedroom

Suitability

Residential

Indoor

Composition

100% Wool Pile & Weft / 100% Cotton Warp

Custom Sizes

Max. size 11'6" x 18' (3.5 × 5.5 m).

Please contact the sales team for accurate lead times.