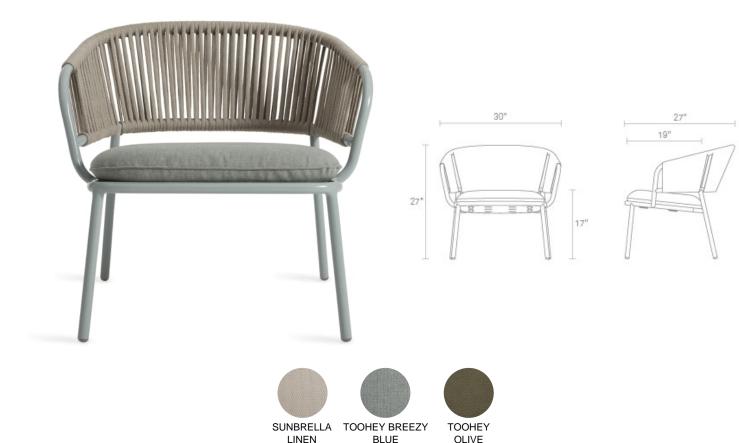

## **Mate Outdoor Lounge Chair**

Woven all-weather rope wraps a tubular aluminum frame to create a balance of texture, comfort and resilience. The Sunbrella™ upholstered seat cushion is UV and mildew resistant. Proportioned for relaxation. Pair with Mate ottoman for full leg support. Also available in Ottoman and Dining Chair.

## **Product Details**

- Powder-coated aluminum frame
- All weather woven rope
- UV and mildew resistant Sunbrella upholstered seat cushion
- Sunbrella Linen: 97% Acrylic / 3% Other | 45,000 Double Rubs
- Toohey Breezy Blue and Olive: 97% Acrylic / 3% Other | 65,000 Double Rubs
- Sunbrella fabrics can be cleaned and sanitized using bleach or any additional disinfectants without experiencing color loss or degradation
- Sunbrella upholstery fabrics are Green Guard and Green Guard Gold certified to meet the standards for low chemical emissions and VOCs, contributing to healthy indoor air
- · Ships fully assembled
- BIFMA rated

MA1-OUTLNG-LNSUNBRELLA LINEN\$999.00MA1-OUTLNG-TBTOOHEY BREEZY BLUE\$999.00MA1-OUTLNG-OLTOOHEY OLIVE\$999.00

Are you a trade professional? Visit bludot.com/trade-contract

BLUDOT.COM TEL 844.425.8368 service@bludot.com