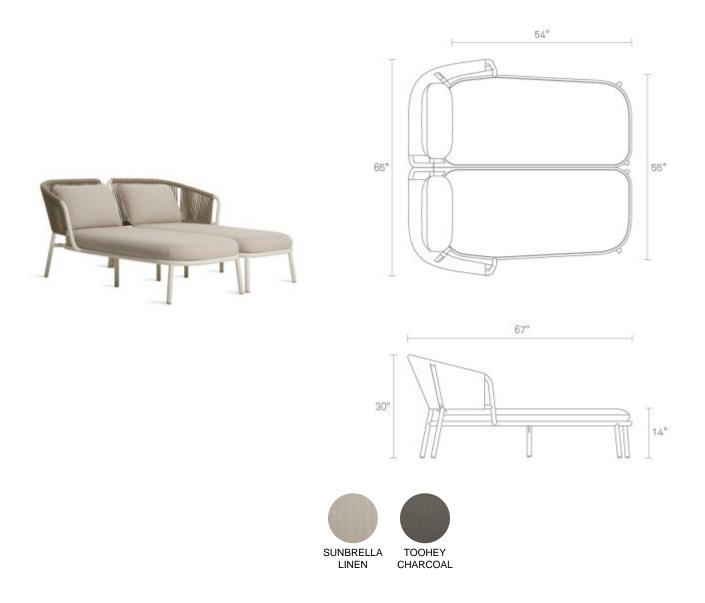

## **Mate Outdoor Daybed**

Woven all-weather rope wraps a tubular aluminum frame to create a balance of texture, comfort and resilience. The Sunbrella® upholstered seat cushion is UV-and mildew-resistant. Provides lavish lounging for two or sweet solitude for one. Shop the entire Mate Collection

- Connector brackets connect two Mate Sun Loungers to form daybed
- Powder-coated aluminum frame is lightweight, durable and corrosion resistant
- All-weather woven rope
- UV- and mildew-resistant Sunbrella upholstered seat cushion
- Velcro straps keep cushion in place
- Sunbrella Linen: 97% Acrylic / 3% Other | 65,000 Double Rubs
- Toohey Charcoal: 97% Sunbrella Acrylic / 3% Other | 100,000 Double Rubs
- Sunbrella fabrics can be cleaned and sanitized using bleach or other disinfectants without experiencing color loss or degradation
- Sunbrella upholstery fabrics are Green Guard and Green Guard Gold certified to meet the standards for low chemical emissions and VOCs, contributing to healthy indoor air
- To protect the products finish and to extend the life of your outdoor furniture, store in dry location when not in use or during periods of inclement weather
- Avoid the use of harsh cleaners and abrasives
- We cannot warrant against chipping, scuffing, fading or corrosion, especially in seaside or harsh urban environments
- BIFMA rated
- Some assembly required