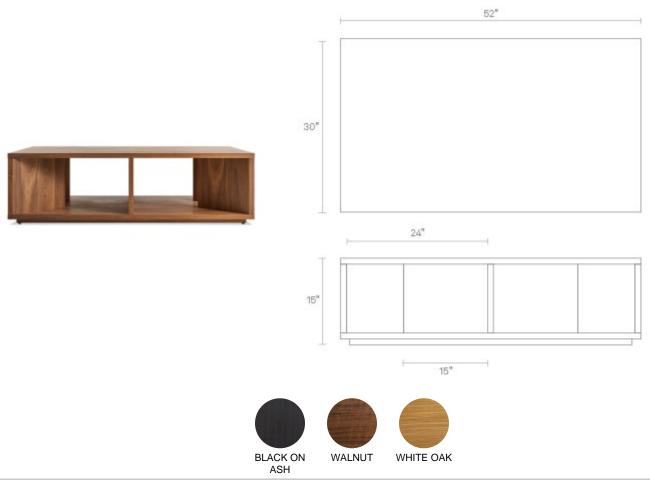

## **Low Space Coffee Table**

Elegant wood creates an expansive tabletop surface and alluring corridors below. Wood partitions provide an airy feel and casual entertainment from every angle. Admire it empty or jam-packed with your finest coffee table books.

## **Product Details**

LW1-COFTBL-BA LW1-COFTBL-WL LW1-COFTBL-WO BLACK ON ASH WALNUT WHITE OAK \$895 \$895 \$895

- Walnut and White Oak: Plain sliced walnut or white oak veneer over constructed wood?
- Finished with Rubio Monocoat; a solvent free, 0% VOC, hardwax oil?
- Suggested maintenance for the finish includes treating surface with Rubio Monocoat Refresh every 12 to 24 months to extend finish life?
- Black on Ash: Painted plain sliced ash veneer over wood??
- Adjustable feet glides for leveling??
- BIFMA rated??
- · Assembly required?