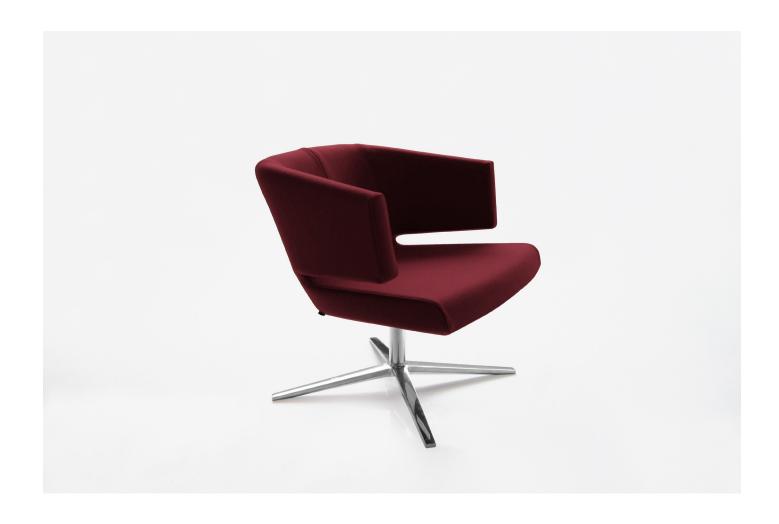

## Lotus

Lotus Chair LOTOO1 L 73cm D 68cm H 65cm / L 28¾" D 26¾" H 25½"

\*Please specify POL for mirror polished base, or BLK for matte black painted base.

## BEN SEN

Lotus is a multi-purpose lounge chair equally appropriate for home or commercial space. The result of a considered design process and advanced production techniques, its small scale hides a surprisingly spacious and comfortable sit that allows for numerous positions including side sitting.

The molded foam body combines an internal steel frame with elastic webbing for comfort and support, while expertly sewn covers create a tailored appearance. The cast aluminum base features an internal return mechanism that centers the chair after sitting and additional vertical springing. The base is available in either a mirror polish or matte black paint finish.