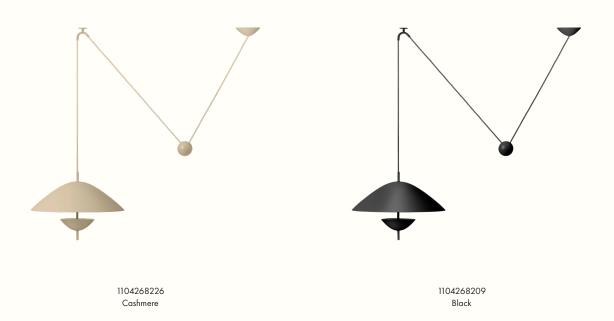

## Information

Size: Ø: 50 x H: 34.6 cm / Ø: 19.7 x H: 13.6 in Material: Cashmere powder coated iron or black wet painted iron. White diffuser. G9 socket. 5 metre fabric cord in a matching colour Care: Wipe with a damp cloth Voltage: 110-120V - 60Hz