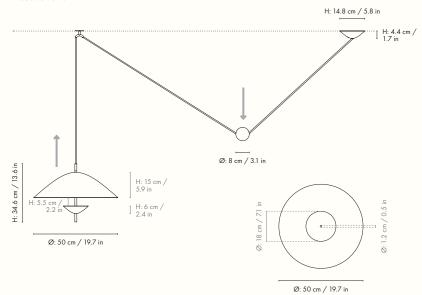

## Information

Size: Ø: 50 x H: 34.6 cm / Ø: 19.7 x H: 13.6 in Material: Cashmere powder coated iron or black wet painted iron. White diffuser. G9 socket. 5 metre fabric cord in a matching colour Care: Wipe with a damp cloth Voltage: 110-120V - 60Hz

## Measurements