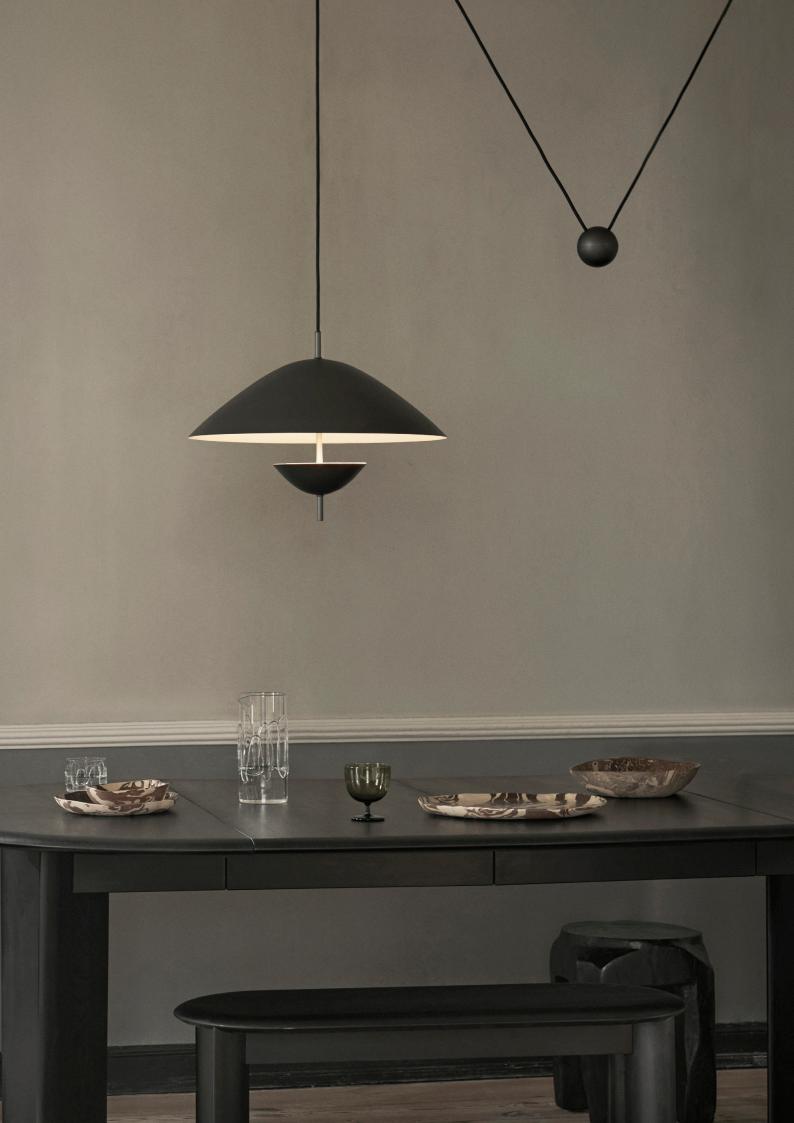

## **Lod Pendant**

Referencing the Danish word for 'weight', the Lod Pendant gracefully captures a playful yet elegant design. With a striking graphic silhouette, the height of the lampshade can be easily adjusted using the counterweight or the shade's perpendicular rod. Bathing your space in a gentle and luminous glow, the pendant illuminates with a soft radiance, while its reflective surfaces contribute to a soothing atmosphere. The Lod Pendant is completed by a matching ceiling bracket and canopy and is accompanied by a textile cable that enhances its visual allure and adds to its overall graphic charm.

## Information

Size: Ø: 50 x H: 34.6 cm / Ø: 19.7 x H: 13.6 in Material: Cashmere powder coated iron or black wet painted iron. White diffuser. G9 socket. 5 metre fabric cord in a matching colour Care: Wipe with a damp cloth Voltage: 110-120V - 60Hz