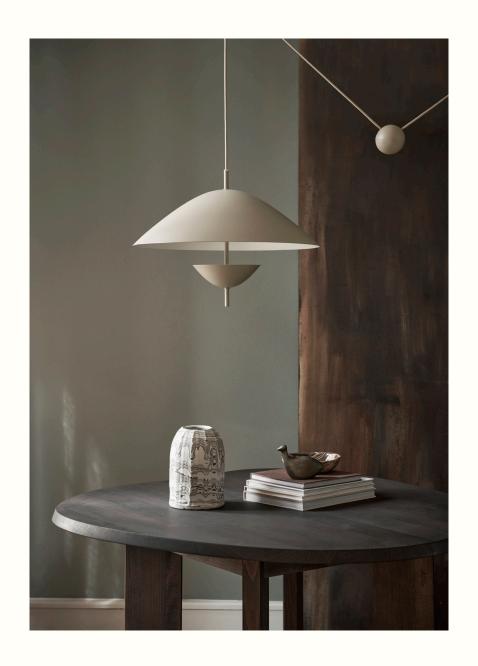

## **Lod Pendant**

Referencing the Danish word for 'weight', the Lod Pendant gracefully captures a playful yet elegant design. With a striking graphic silhouette, the height of the lampshade can be easily adjusted using the counterweight or the shade's perpendicular rod. Bathing your space in a gentle and luminous glow, the pendant illuminates with a soft radiance, while its reflective surfaces contribute to a soothing atmosphere. The Lod Pendant is completed by a matching ceiling bracket and canopy and is accompanied by a textile cable that enhances its visual allure and adds to its overall graphic charm.

## Information

Size: Ø: 50 x H: 34.6 cm / Ø: 19.7 x H: 13.6 in Material: Cashmere powder coated iron or black wet painted iron. White diffuser. G9 socket. 5 metre fabric cord in a matching colour Care: Wipe with a damp cloth Voltage: 110-120V - 60Hz